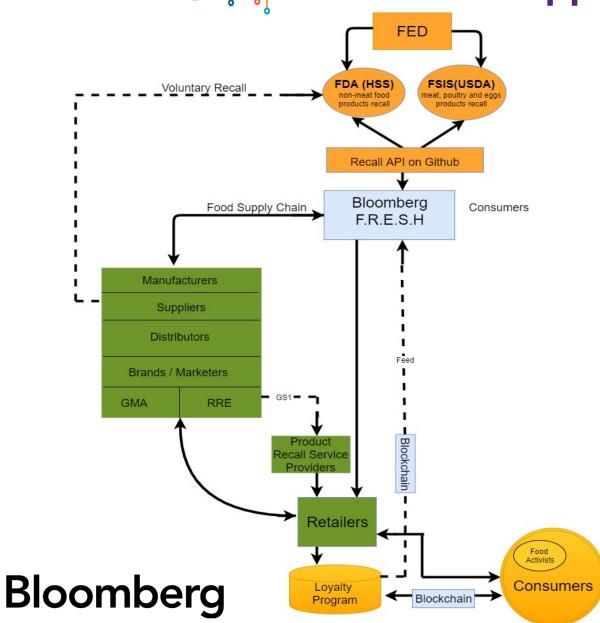

### Then Food Supply Chain Integration

- Voluntary Recall
- Parallel communication
- Loyalty Program Database
- Match consumers with recalled products purchased
- Real time supply chain and consumer notifications

#### **Opportunities Exist to Fix the System**

- Breakdown between retailers and consumers
- All the data, no action
- Challenge: putting it all together

FORDHAM UNI

#### **Loyalty Programs Provide an Answer**