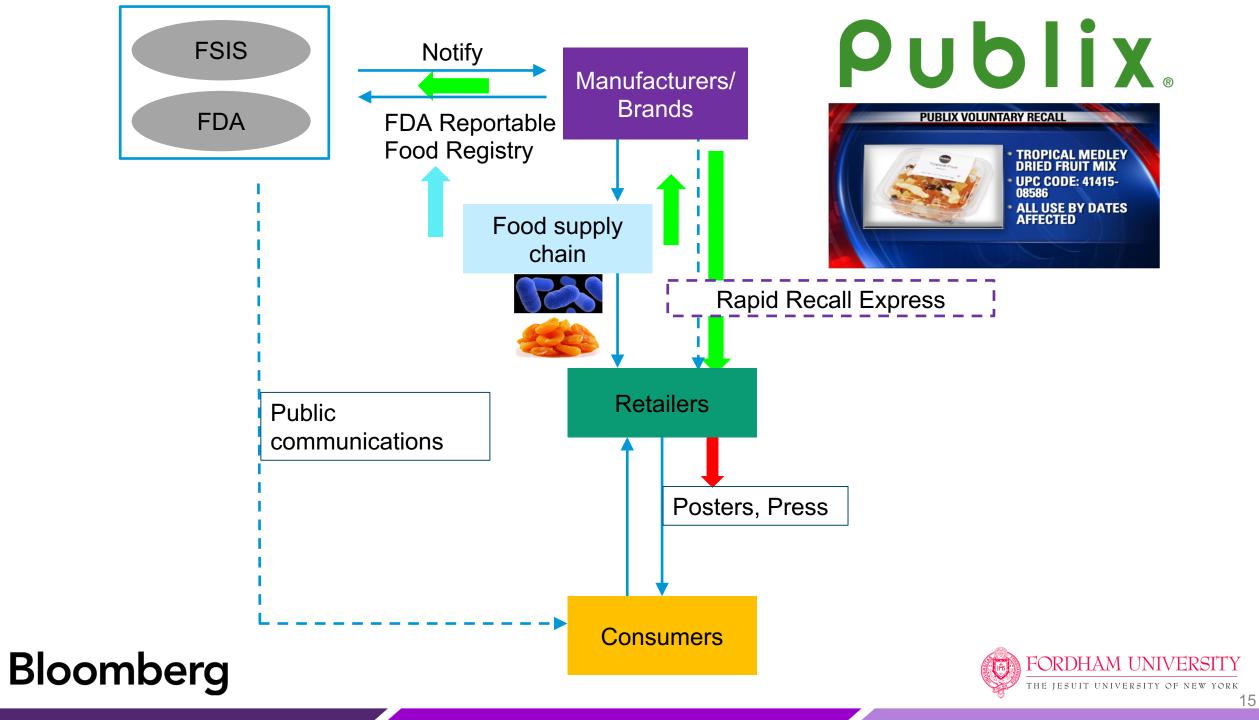

# F.R.E.S.H

### Food.Recall.Electronic.System.Hierarchy

19

- Combine FDA and FSIS
- Intregrate Food Recall Alerts
- Recall API on Github

### Then Food Supply Chain Integration

- Voluntary Recall
- Parallel communication
- Loyalty Program Database
- Match consumers with recalled products purchased
- Real time supply chain and consumer notifications