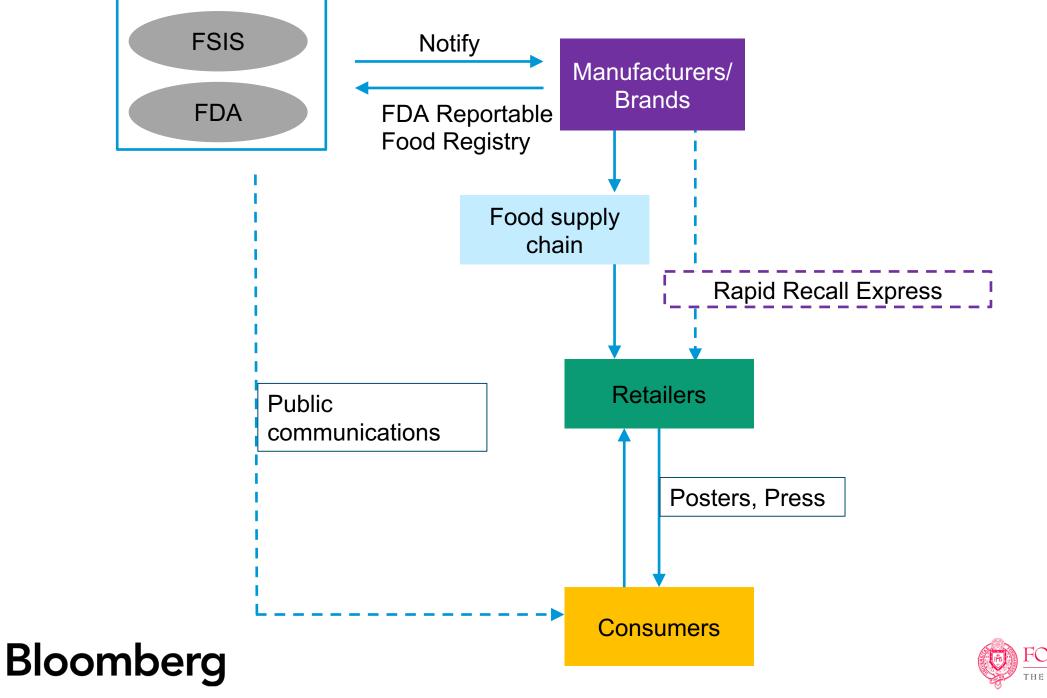

| BJ's                 | Y                       | Y                     | Y                  |  |
| 28                                                                                       | Hy-Vee               | Y                       | NR                    | Y                  |  |
| 31                                                                                       | Family Dollar Stores | Y                       | Х                     | NR                 |  |
| 32                                                                                       | Wegmans              | Y                       | Y                     | Y                  |  |

(Source: EY report "Capturing Recall Cost 2011")











We have been alerted by our supplier of Mikawaya Chocolate Chocolate Mochi Ice Cream (UPC 070934990609) that product with the code "LOT 090-17" may contain peanuts, which are not listed in the ingredients.

No allergic reactions or illnesses have been reported to date.

All of the affected Mikawaya Chocolate Chocolate Mochi Ice Cream has been removed from sale and destroyed.

If you purchased Chocolate Chocolate Mochi Ice Cream with the affected code and have a peanut allergy, please do not eat it. We urge you to discard the product or return it to any Trader Joe's for a full refund. If you have any questions, you may call Trader Joe's Customer Relations at (626) 599-3817 [Monday through Friday, 6:00 am to 6:00 pm Pacific Time]. We sincerely apologize for the inconvenience.





AL