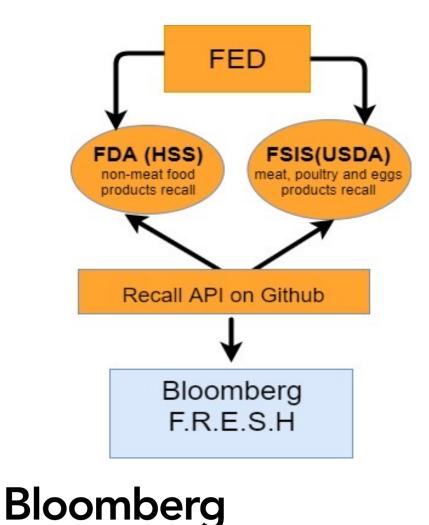

### Food.Recall.Electronic.System.Hierarchy

### Food.Recall.Electronic.System.Hierarchy

19

- Combine FDA and FSIS
- Intregrate Food Recall Alerts
- Recall API on Github