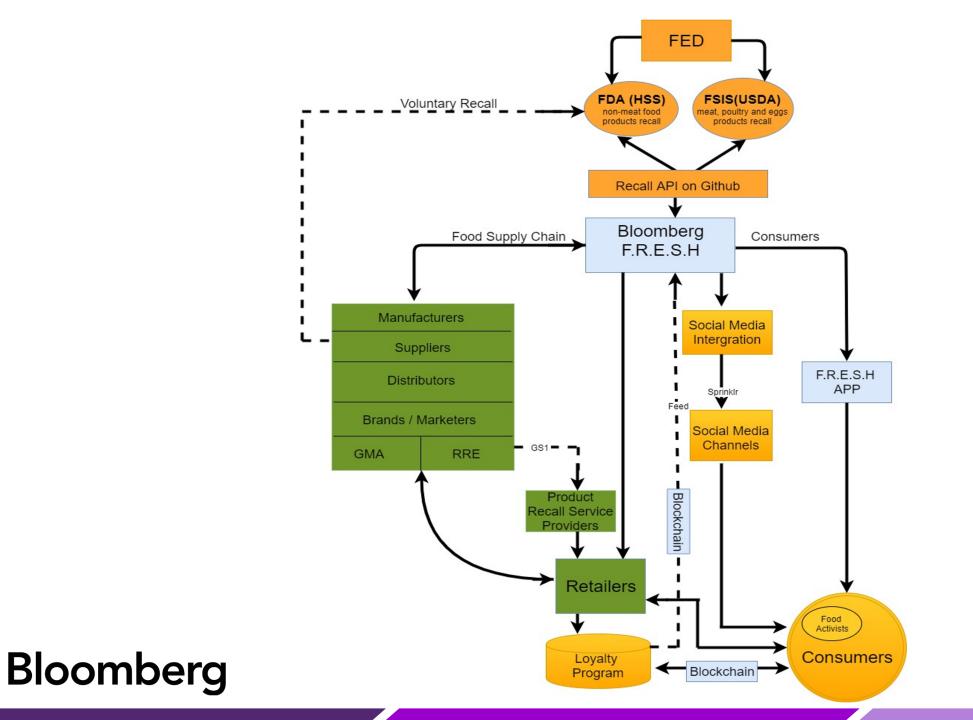

### Food.Recall.Electronic.System.Hierarchy

### Food.Recall.Electronic.System.Hierarchy

19

- Combine FDA and FSIS
- Intregrate Food Recall Alerts
- Recall API on Github

### Then Food Supply Chain Integration

- Voluntary Recall
- Parallel communication
- Loyalty Program Database
- Match consumers with recalled products purchased
- Real time supply chain and consumer notifications