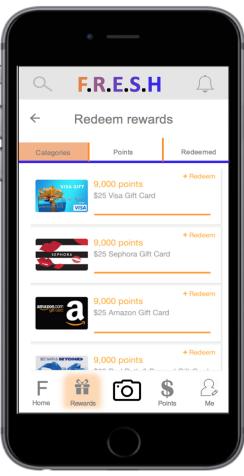

### **Monetization Looks Possible**

#### **Purple Plan (Business):**

Provide the efficient supply chain notification system and customer loyalty management solutions.

| Size (Revenue) | Annual Price |
|----------------|--------------|
| Under \$500M   | \$20,000     |
| \$500M-\$5B    | \$50,000     |
| Above \$5B     | \$100,000    |
|                |              |

#### **Orange Plan (Consumer):**

Build up a industry involved food recall multi-functional alerting app, including scanning and reporting for food problem.

FREE of charge.

Monetizing from retailers rewarding program and ads.