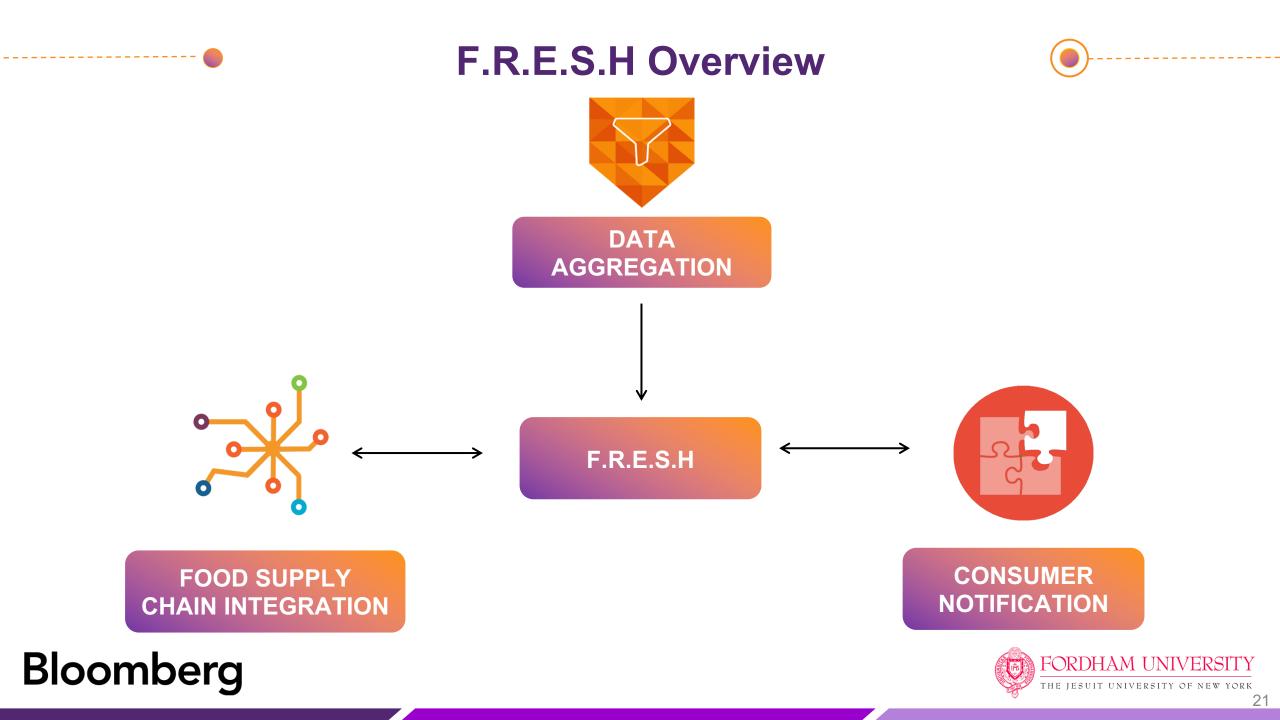

# F.R.E.S.H

### Food.Recall.Electronic.System.Hierarchy

19

- Combine FDA and FSIS
- Intregrate Food Recall Alerts
- Recall API on Github

### Then Food Supply Chain Integration

- Voluntary Recall
- Parallel communication
- Loyalty Program Database
- Match consumers with recalled products purchased
- Real time supply chain and consumer notifications