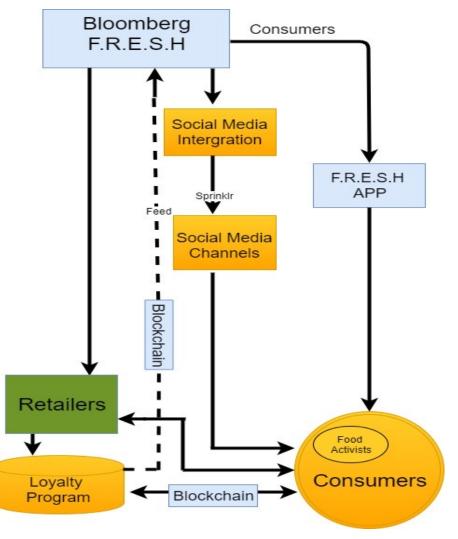

#### You Then Leverage Multiple Communication Channels

### • F.R.E.S.H Strength

- Probabilistic approach
- Social media effectiveness
- Mobile App

### A Mobile App Provides Functionality

Bloomberg