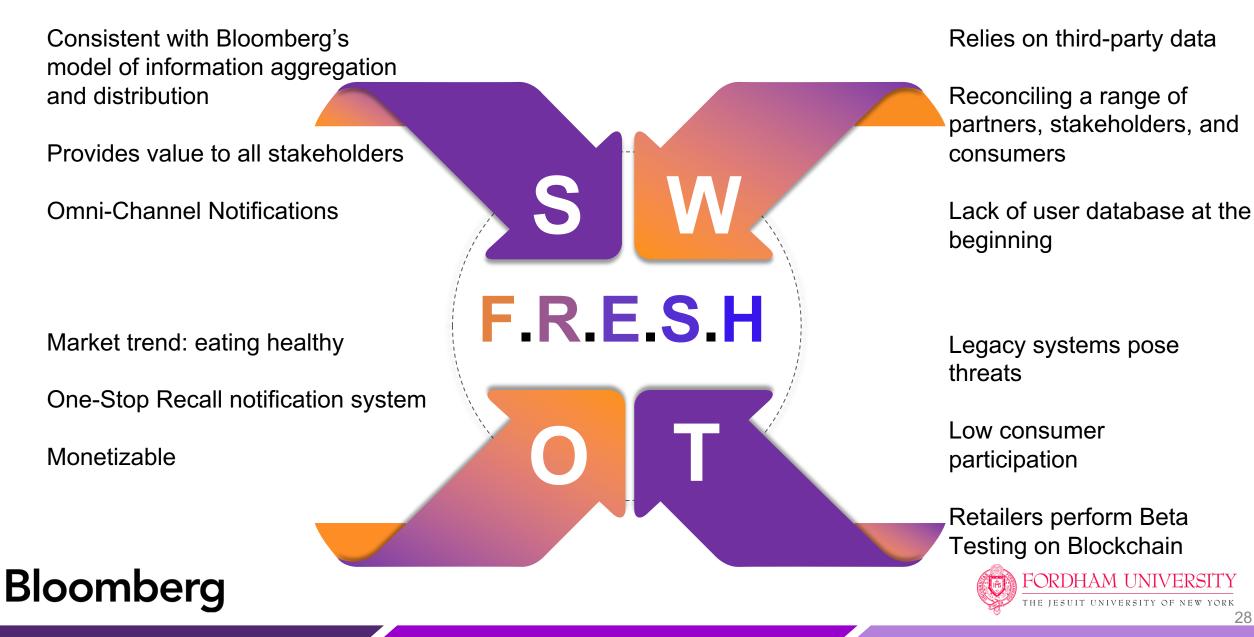

#### **Opportunities Exist to Fix the System**

- Breakdown between retailers and consumers
- All the data, no action
- Challenge: putting it all together

FORDHAM UNI

#### F.R.E.S.H Has Some Big Strengths

#### Why Opportunities Outweigh Threats

| Consumer Attitude                                                                    | Percent Value |
|--------------------------------------------------------------------------------------|---------------|
| Share of Americans who are seriously concerned about Food Recalls                    | 28%           |
| Share of Americans who have<br>considered Food Recalls more in the<br>past few years | 43%           |
| Share of women who are seriously concerned about food recalls                        | 31%           |
| Share of Baby Boomers who are concerned about Food Recalls                           | 87%           |

Security concerns between different parties (relationship with supply chain)

Consumer notification system has not been tried yet

**Development cost is unknown** 