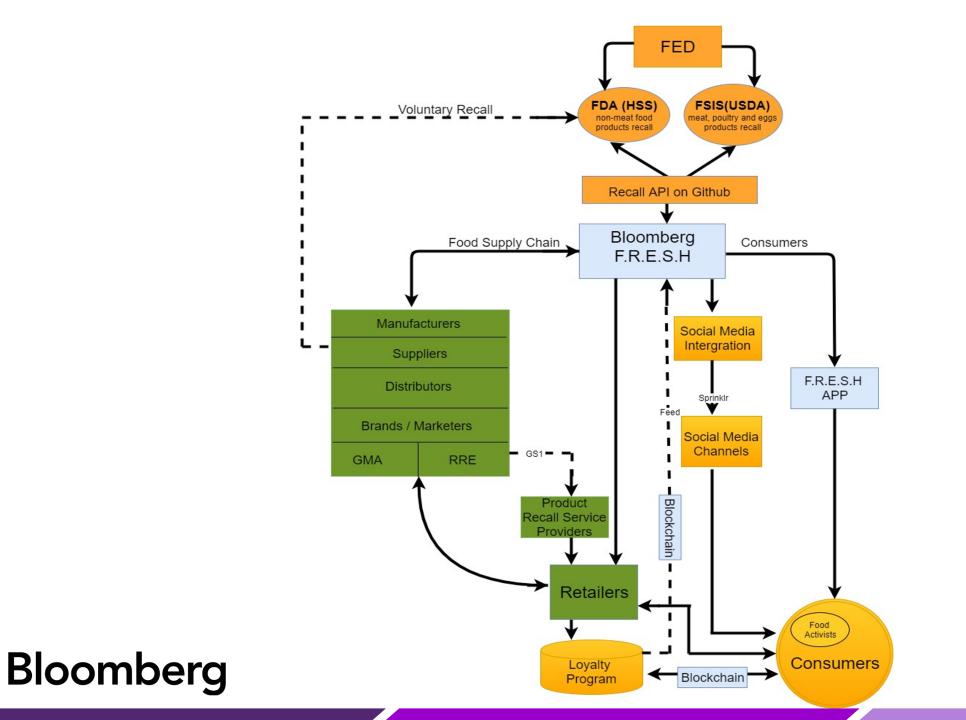

# F.R.E.S.H

### Food.Recall.Electronic.System.Hierarchy

19

- Combine FDA and FSIS
- Intregrate Food Recall Alerts
- Recall API on Github

### Then Food Supply Chain Integration

- Voluntary Recall
- Parallel communication
- Loyalty Program Database
- Match consumers with recalled products purchased
- Real time supply chain and consumer notifications