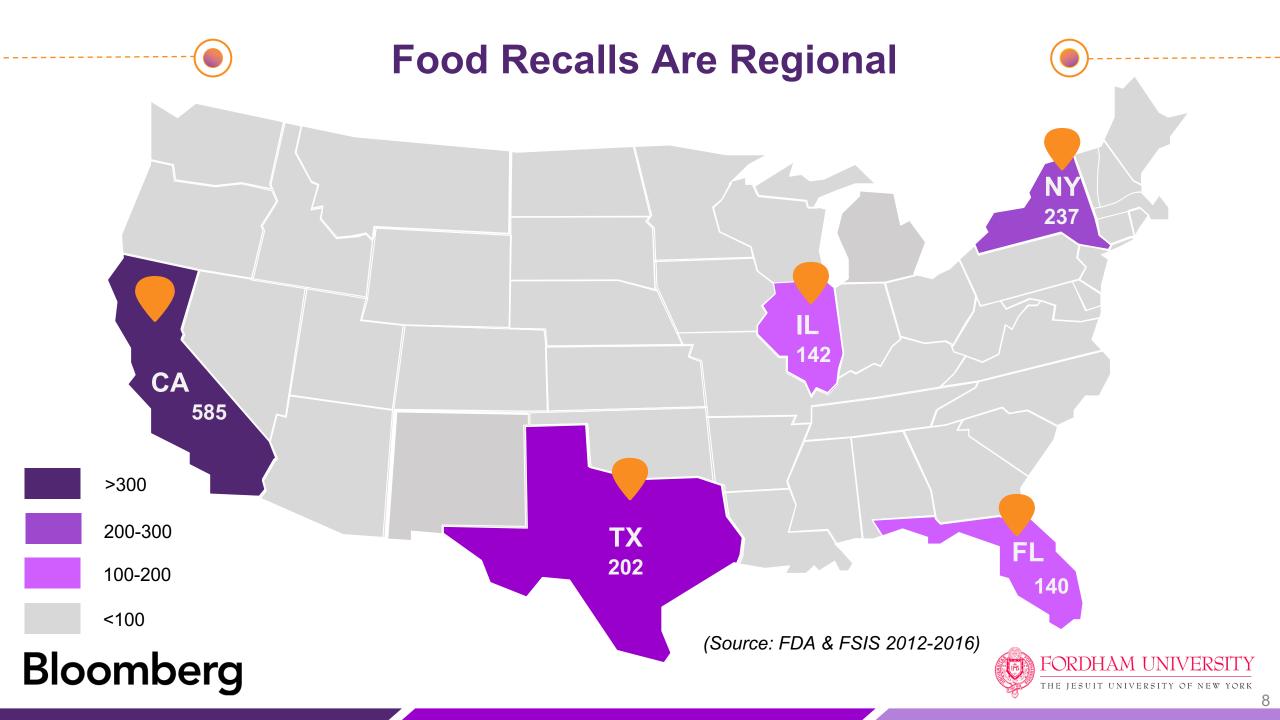

Business Manager

Yangfan Lei Research Director

**Yijun Liu** Data Analyst



Identify and highlight inefficiencies within ecosystem

Bloomberg

Research cost of food recalls

- Stakeholders
- Customers

Purpose of Research Company Challenge :

**Food Recalls** 

Develop an information service to better serve food marketers and consumers.







### Definition

### **Recalls** are actions taken by a firm to remove a product from the market. Recalls may be conducted on a firm's own initiative, by FDA request, or by FDA order under statutory authority. *(Source: FDA)*



#### There Are Three Categories of Food Recalls







Cause serious health consequences Remote probability of adverse health consequences Won't cause adverse health consequences

(Source: FDA)









#### Bloomberg

7





### Each year roughly 48 million people gets sick from a foodborne illness,

## 128,000 are hospitalized, and 3,000 die. (Source: CDC)

The average cost of a recall for food companies to be **\$10 million**.

(Source: Grocery Manufacturers Association)







### Food.Recall.Electronic.System.Hierarchy







### Existing Systems













#### **Only 8 of 21 Chains Directly Notify Consumers!**



| Table. Recall Notification Practices by the 21 Leading<br>Supermarkets and Dollar Stores |                      |                         |                       |                    |  |
|------------------------------------------------------------------------------------------|----------------------|-------------------------|-----------------------|--------------------|--|
| SN<br>Rank