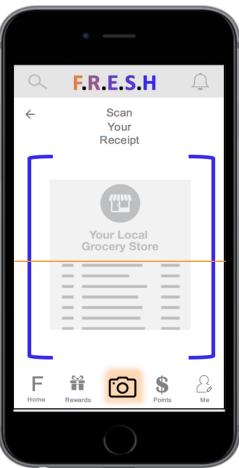

### A Mobile App Provides Functionality

Bloomberg

#### 20M userbase \$2B worth shopping data

Food Recall Notification:

#### here's how it works

| TARGET             |          |         |  |  |
|--------------------|----------|---------|--|--|
| Product Name       | Quantity | Price   |  |  |
| HIGH FARM tomatoes | 2 lbs    | \$10.00 |  |  |
| Pepsi (4 ltr)      | 2        | \$7.00  |  |  |
| Chip Ahoy (16 oz)  | 2        | \$6.29  |  |  |
| Total              |          | \$23.29 |  |  |

Food Recall Alert **HIGH FARM** Tomatoes