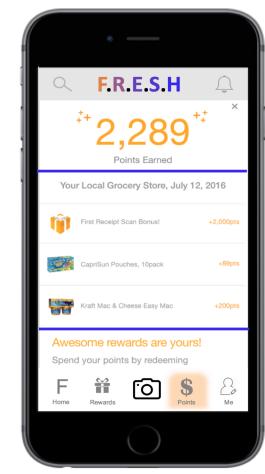

### A Mobile App Provides Functionality

Bloomberg

#### 20M userbase \$2B worth shopping data

Food Recall Notification:

#### here's how it works

| TARGET             |          |         |  |  |
|--------------------|----------|---------|--|--|
| Product Name       | Quantity | Price   |  |  |
| HIGH FARM tomatoes | 2 lbs    | \$10.00 |  |  |
| Pepsi (4 ltr)      | 2        | \$7.00  |  |  |
| Chip Ahoy (16 oz)  | 2        | \$6.29  |  |  |
| Total              |          | \$23.29 |  |  |

Food Recall Alert **HIGH FARM** Tomatoes