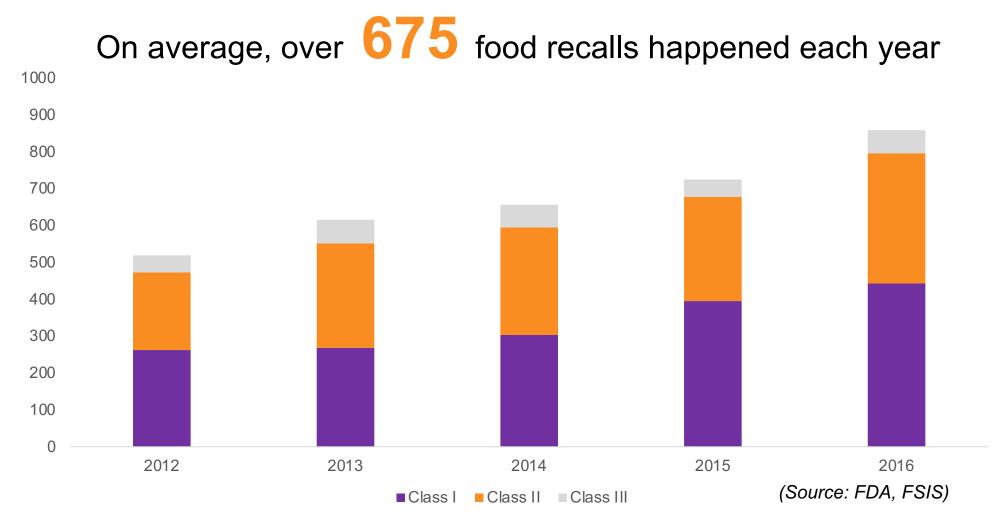

### Each year roughly 48 million people gets sick from a foodborne illness,

## 128,000 are hospitalized, and 3,000 die. (Source: CDC)

The average cost of a recall for food companies to be **\$10 million**.

(Source: Grocery Manufacturers Association)