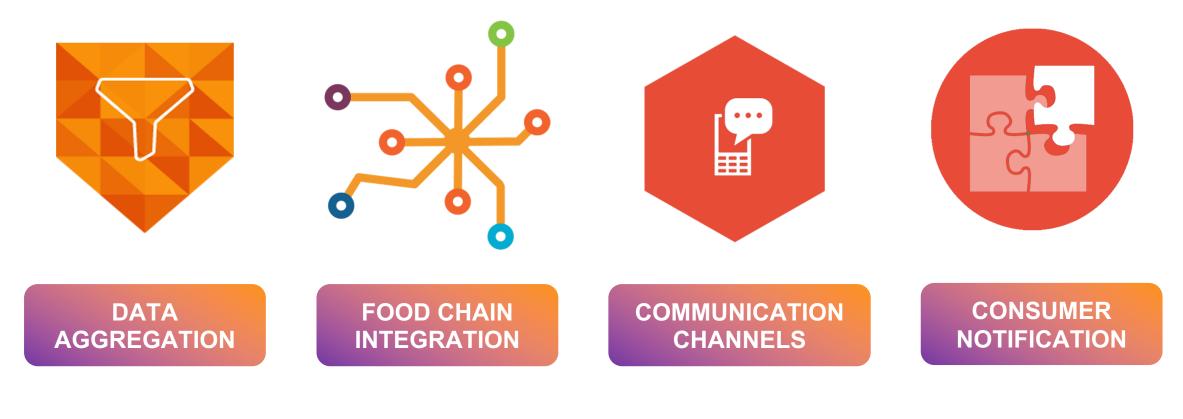

### Food.Recall.Electronic.System.Hierarchy

19

- Combine FDA and FSIS
- Intregrate Food Recall Alerts
- Recall API on Github

### Then Food Supply Chain Integration

- Voluntary Recall
- Parallel communication
- Loyalty Program Database
- Match consumers with recalled products purchased
- Real time supply chain and consumer notifications

#### You Then Leverage Multiple Communication Channels