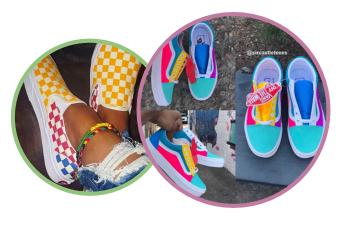

**4** Color Combination

• Highest popularity type for shoes customization: hand-painted, classic characters printed, letters and color combination.

# Checkerboard Design Clustering Model

Checkerboard Hand Painted Change Color Combination Printed Classic Characters

**Not Checkerboard** 