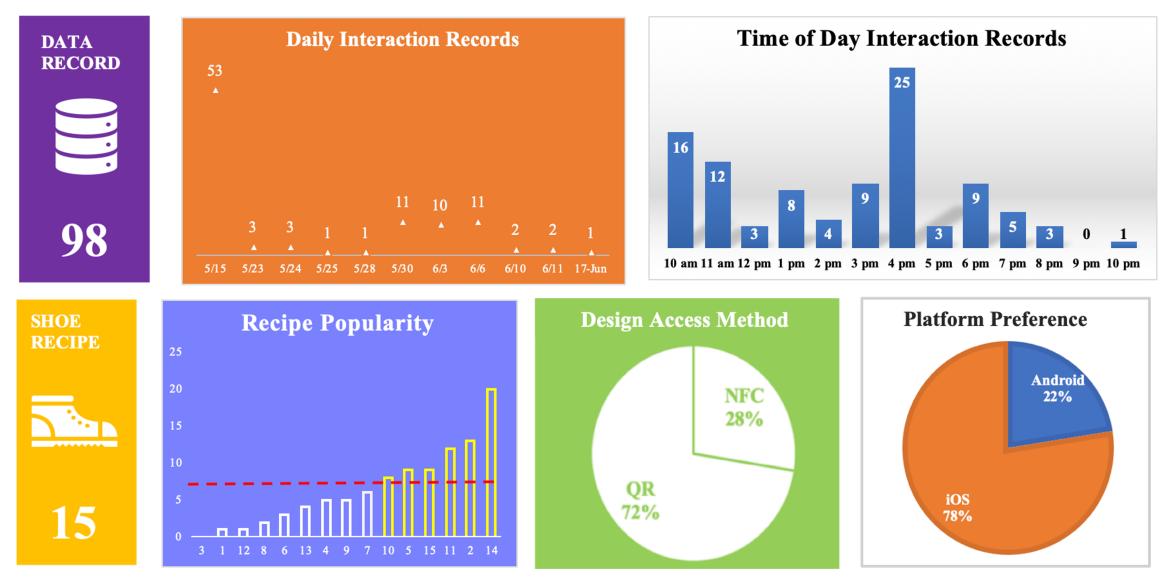

# Interaction Record Analysis

• An outlier record of 53 interactions on the first day

- Average record in the rest of days is **4.5** interactions, less that a <u>hypothetical</u> target of **6.5**.
- May 30<sup>th</sup>, June 3<sup>rd</sup>, 6<sup>th</sup> days with most interactions.

# **Daily Interaction Records**

- 4 pm was the peak time of interactions.
- More interactions in the morning. Few interactions after 6 pm.

# 15 Recipes of Shoes Design Starters

PERSONALITY PERSONALITY PERSONALITY PERSONALITY PERSONALITY

### **Recipe Popularity Overview**

• Amongst 15 recipes, Recipe No.14 is the most popular one.

• Over half of the recipes were not so popular and did not reach the average interaction records.

# Design Access Method Analysis

# **User Platform Analysis**