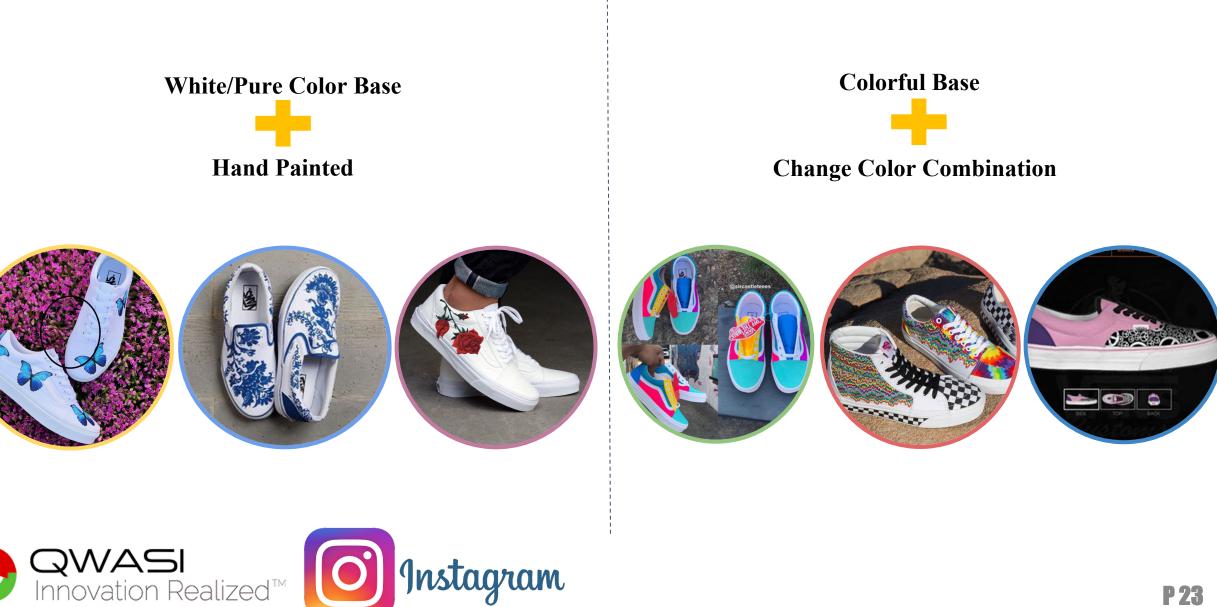

# Checkerboard Design Clustering Model

Checkerboard Hand Painted Change Color Combination Printed Classic Characters

**Not Checkerboard** 

## Base Colors Design Clustering Model

Instagram