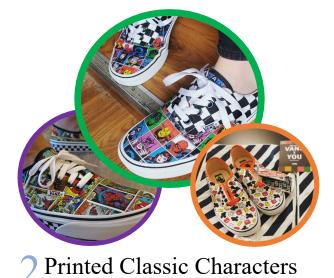

**4** Color Combination

• Highest popularity type for shoes customization: hand-painted, classic characters printed, letters and color combination.