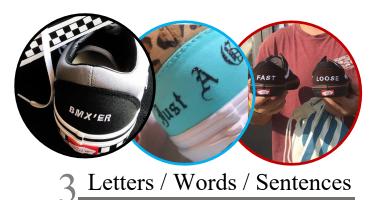

**4** Color Combination

• Highest popularity type for shoes customization: hand-painted, classic characters printed, letters and color combination.