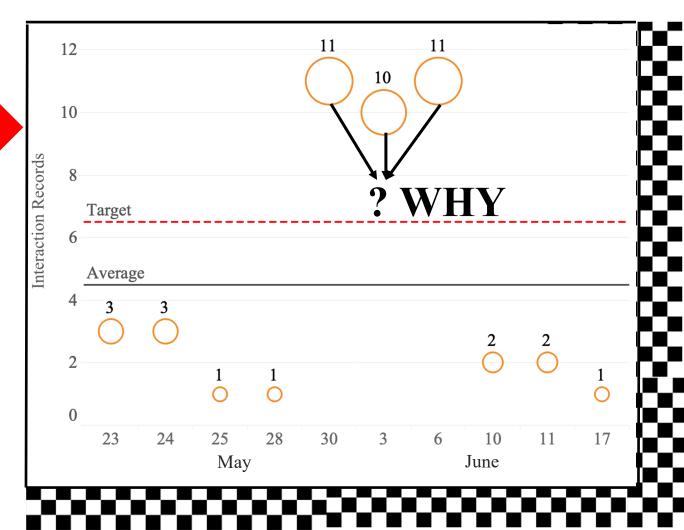

# Interaction Record Analysis

• An outlier record of 53 interactions on the first day

- Average record in the rest of days is **4.5** interactions, less that a <u>hypothetical</u> target of **6.5**.
- May 30<sup>th</sup>, June 3<sup>rd</sup>, 6<sup>th</sup> days with most interactions.