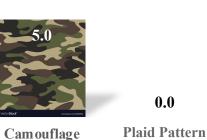

ns

### **Exclude Outlier**



# Real Time Data Reporting





# Shoe Design Analysis

# 15 Recipes of Shoes Design Starters



PERSONALITY PERSONALITY PERSONALITY PERSONALITY PERSONALITY



### **Recipe Popularity Overview**

• Amongst 15 recipes, Recipe No.14 is the most popular one.

• Over half of the recipes were not so popular and did not reach the average interaction records.



# **Checkerboard Clustering**



- Amongst 15 Recipes, 6 are checkerboard design.
- Checkerboard cluster is not as popular as others.



#### **Pop Pattern**



### **Camouflage Pattern**





### **Plaid Pattern**

0 records



# Pattern Clustering

• Pop pattern is the most popular design, while the plaid pattern is less popular than the other pattern designed styles.

**Design Popularity Comparison** 





Pattern



## **Clustering**



# Here,

What Vans Can Learn From the Analysis About Clustering.

Checkerboard not as popular as other style right now.
Classic Vans design -- but not as <u>personalized</u>

- Colorful based shoes are **personality**.
- Simple color based shoes can design without limitation.
- As the target customers of Vans are <u>personality</u>, pop pattern is the most attractive style.

# We added another source of data



**Instagram** #vanscustom #vansdesign Visual over hundreds of customers designed shoes in two **#hashtags**.







Instagram







Popular Vans Custom Designs -- Design Selection Affects Recipe





**4** Color Combination

• Highest popularity type for shoes customization: hand-painted, classic characters printed, letters and color combination.