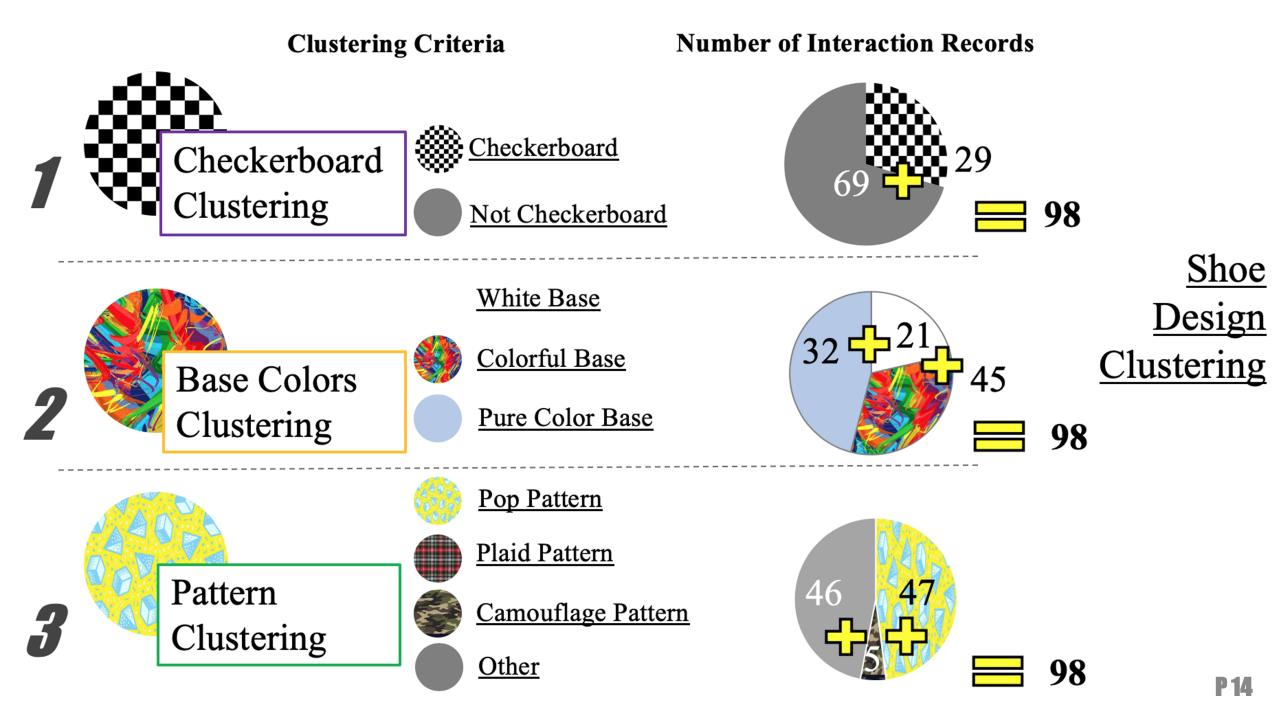

# **Checkerboard Clustering**

- Amongst 15 Recipes, 6 are checkerboard design.
- Checkerboard cluster is not as popular as others.

# Pattern Clustering

• Pop pattern is the most popular design, while the plaid pattern is less popular than the other pattern designed styles.

**Design Popularity Comparison** 

Pattern

# Here,

What Vans Can Learn From the Analysis About Clustering.

Checkerboard not as popular as other style right now.
Classic Vans design -- but not as <u>personalized</u>

- Colorful based shoes are **personality**.
- Simple color based shoes can design without limitation.
- As the target customers of Vans are <u>personality</u>, pop pattern is the most attractive style.