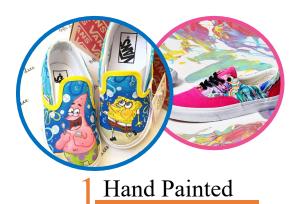

**4** Color Combination

• Highest popularity type for shoes customization: hand-painted, classic characters printed, letters and color combination.