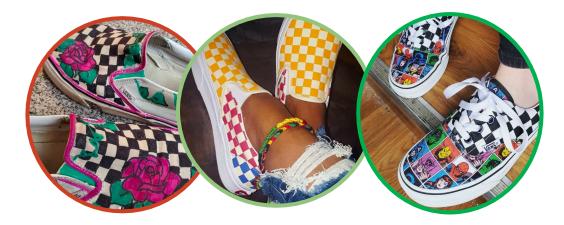

# **Checkerboard Clustering**

- Amongst 15 Recipes, 6 are checkerboard design.
- Checkerboard cluster is not as popular as others.

# Pattern Clustering

• Pop pattern is the most popular design, while the plaid pattern is less popular than the other pattern designed styles.

**Design Popularity Comparison** 

Pattern