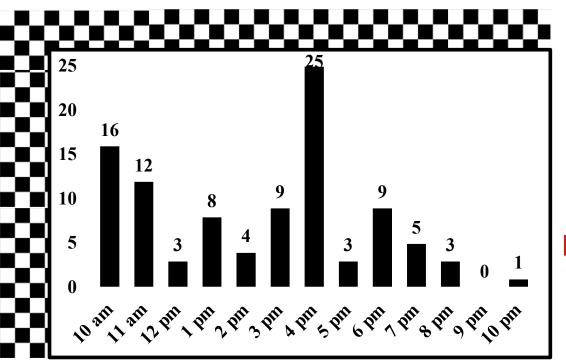

# **Daily Interaction Records**

- 4 pm was the peak time of interactions.
- More interactions in the morning. Few interactions after 6 pm.

# Time of Day Interactions

### **Exclude Outlier**