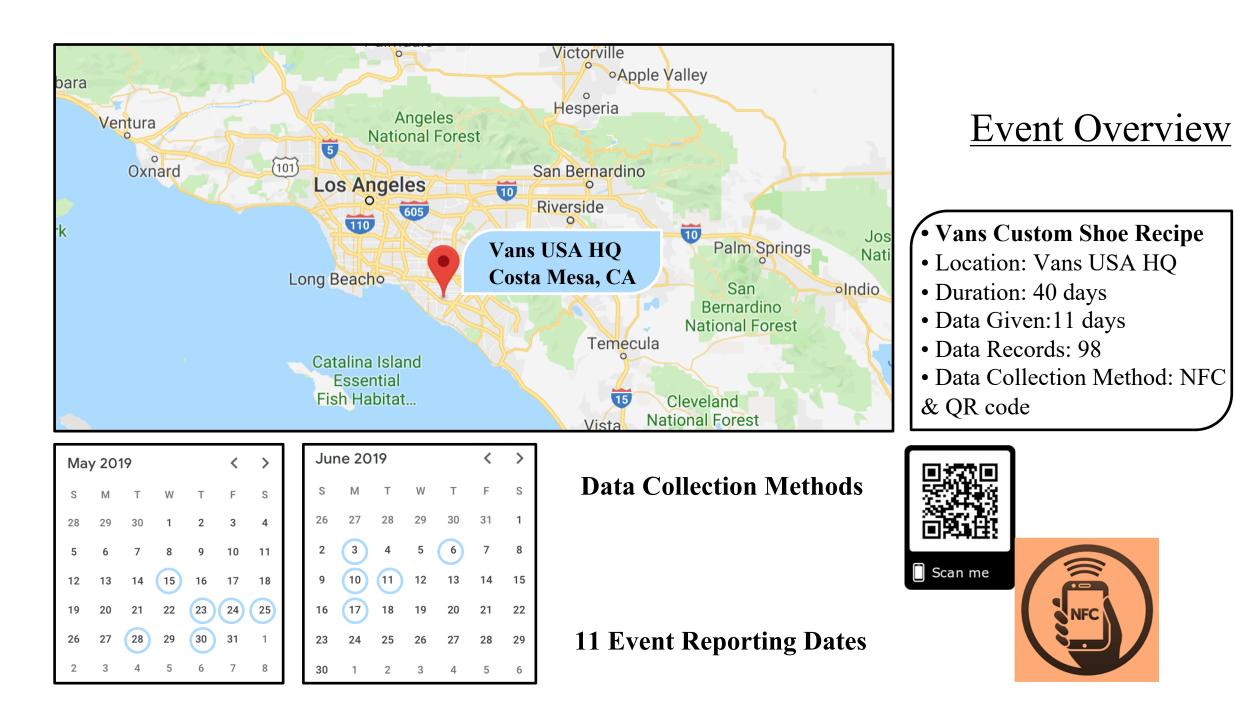

# VANS DATA VISUALIZATION MSMI APPLIED PROJECT 2019





XIAOYU WANG, MINHANG WANG, SHIYUN ZHONG, JIAYUN ZHU 2019.07.29





VANS



# Event & Data Overview



# Real Time Data Reporting







# Interaction Record Analysis



• An outlier record of 53 interactions on the first day

- Average record in the rest of days is **4.5** interactions, less that a <u>hypothetical</u> target of **6.5**.
- May 30<sup>th</sup>, June 3<sup>rd</sup>, 6<sup>th</sup> days with most interactions.

# **Daily Interaction Records**





- 4 pm was the peak time of interactions.
- More interactions in the morning. Few interactions after 6 pm.

# Time of Day Interactions

### **Exclude Outlier**



# Real Time Data Reporting





# Shoe Design Analysis

# 15 Recipes of Shoes Design Starters



PERSONALITY PERSONALITY PERSONALITY PERSONALITY PERSONALITY



### **Recipe Popularity Overview**

• Amongst 15 recipes, Recipe No.14 is the most popular one.

• Over half of