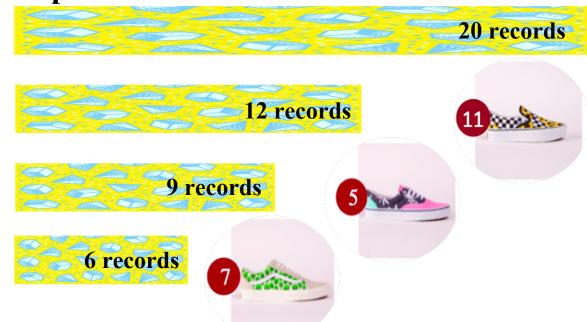

### **Recipe Popularity Overview**

• Amongst 15 recipes, Recipe No.14 is the most popular one.

• Over half of the recipes were not so popular and did not reach the average interaction records.

# **Checkerboard Clustering**

- Amongst 15 Recipes, 6 are checkerboard design.
- Checkerboard cluster is not as popular as others.

# Pattern Clustering

• Pop pattern is the most popular design, while the plaid pattern is less popular than the other pattern designed styles.

**Design Popularity Comparison** 

Pattern