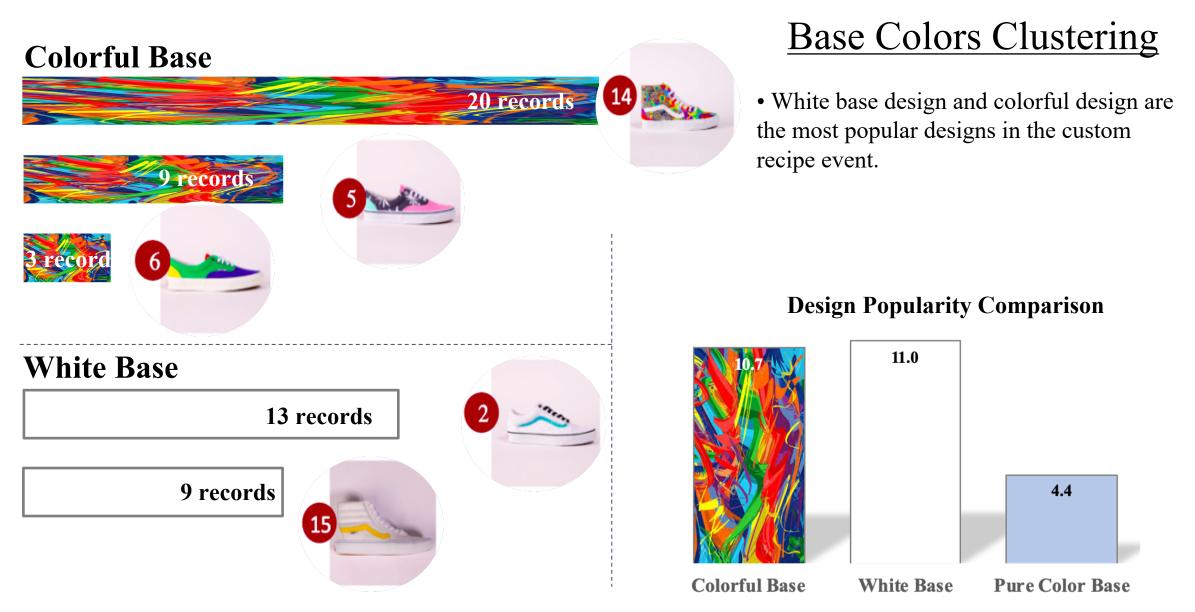

# Here,

What Vans Can Learn From the Analysis About Clustering.

Checkerboard not as popular as other style right now.
Classic Vans design -- but not as <u>personalized</u>

- Colorful based shoes are **personality**.
- Simple color based shoes can design without limitation.
- As the target customers of Vans are <u>personality</u>, pop pattern is the most attractive style.

## Base Colors Design Clustering Model

Instagram