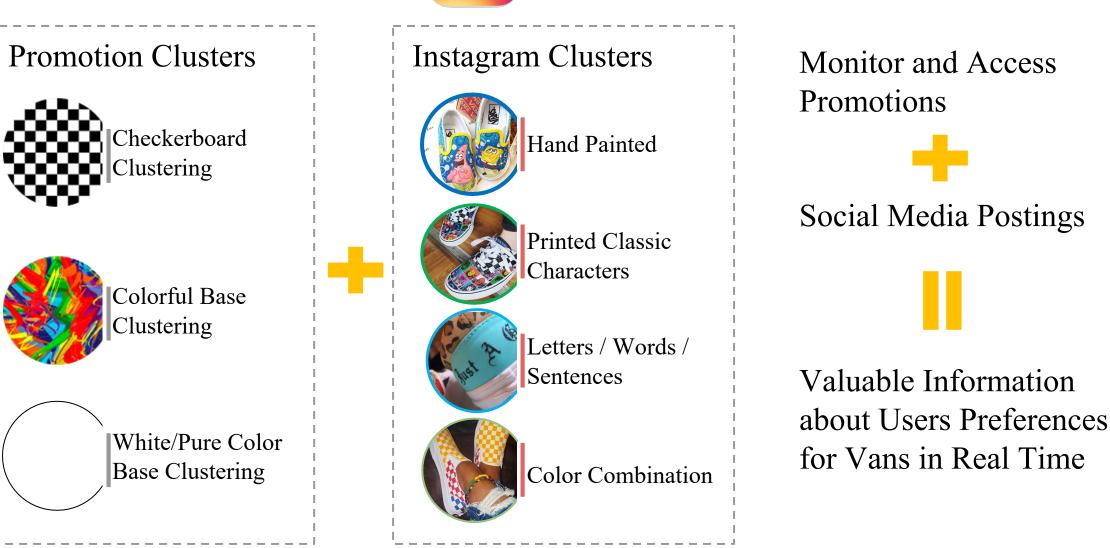

# We added another source of data

**Instagram** #vanscustom #vansdesign Visual over hundreds of customers designed shoes in two **#hashtags**.

Instagram

Popular Vans Custom Designs -- Design Selection Affects Recipe

**4** Color Combination

• Highest popularity type for shoes customization: hand-painted, classic characters printed, letters and color combination.