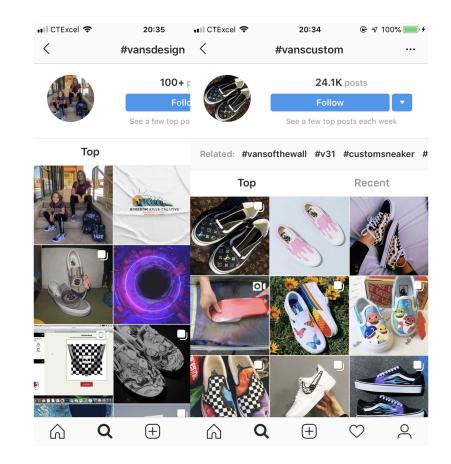

# We added another source of data

**Instagram** #vanscustom #vansdesign Visual over hundreds of customers designed shoes in two **#hashtags**.

Instagram

Popular Vans Custom Designs -- Design Selection Affects Recipe

**4** Color Combination

• Highest popularity type for shoes customization: hand-painted, classic characters printed, letters and color combination.