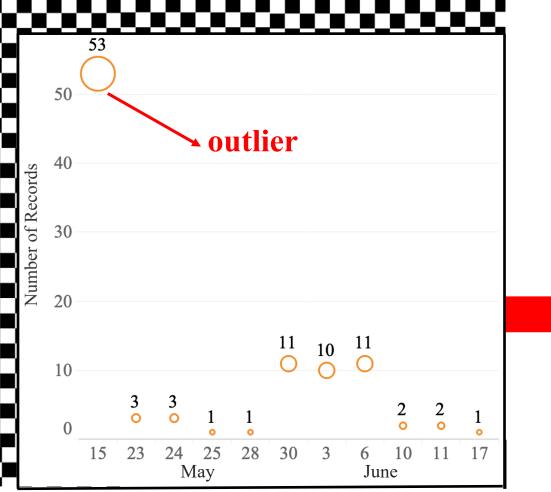

# Interaction Record Analysis

• An outlier record of 53 interactions on the first day

- Average record in the rest of days is **4.5** interactions, less that a <u>hypothetical</u> target of **6.5**.
- May 30<sup>th</sup>, June 3<sup>rd</sup>, 6<sup>th</sup> days with most interactions.