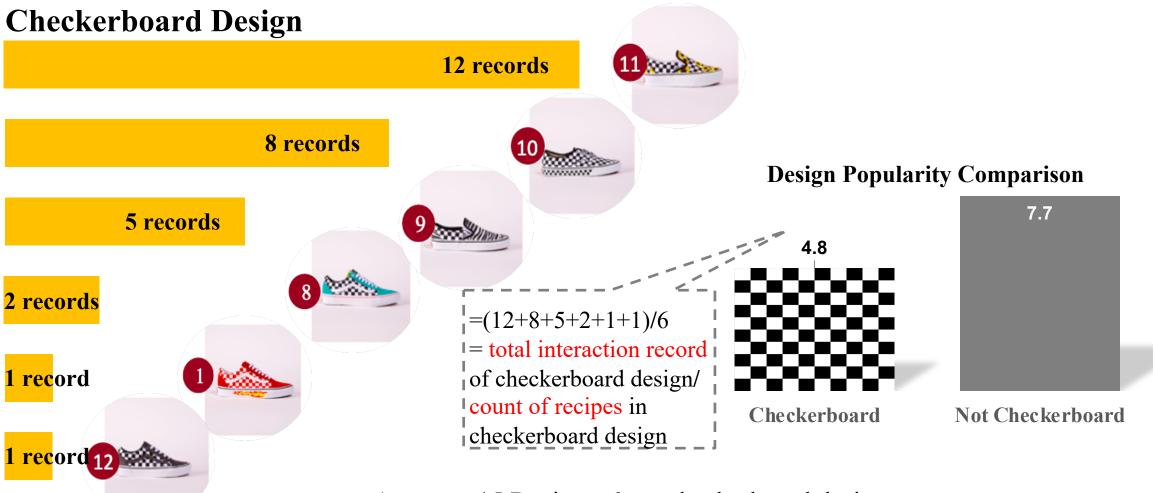

# **Checkerboard Clustering**

- Amongst 15 Recipes, 6 are checkerboard design.
- Checkerboard cluster is not as popular as others.

# Here,

What Vans Can Learn From the Analysis About Clustering.

Checkerboard not as popular as other style right now.
Classic Vans design -- but not as <u>personalized</u>

- Colorful based shoes are **personality**.
- Simple color based shoes can design without limitation.
- As the target customers of Vans are <u>personality</u>, pop pattern is the most attractive style.