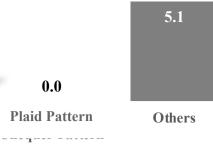

### **Plaid Pattern**

0 records

# Pattern Clustering

• Pop pattern is the most popular design, while the plaid pattern is less popular than the other pattern designed styles.

**Design Popularity Comparison** 

Pattern