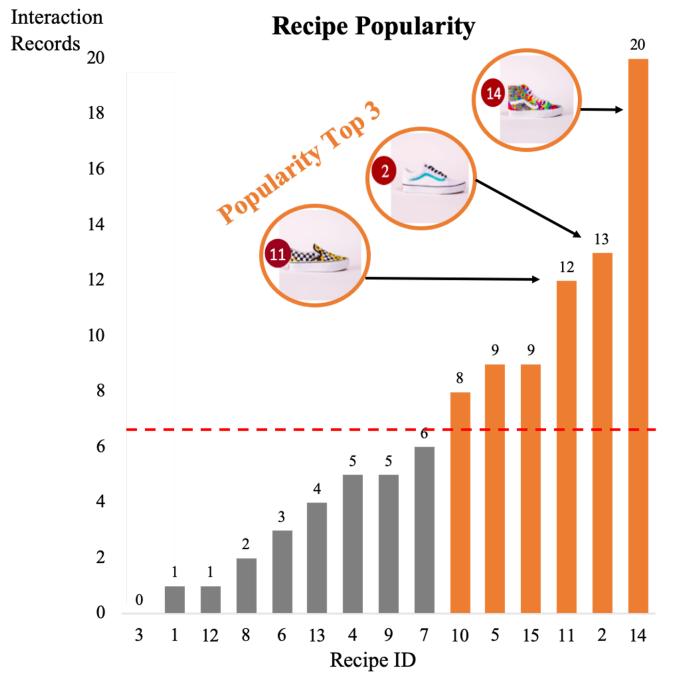

### **Recipe Popularity Overview**

• Amongst 15 recipes, Recipe No.14 is the most popular one.

• Over half of the recipes were not so popular and did not reach the average interaction records.