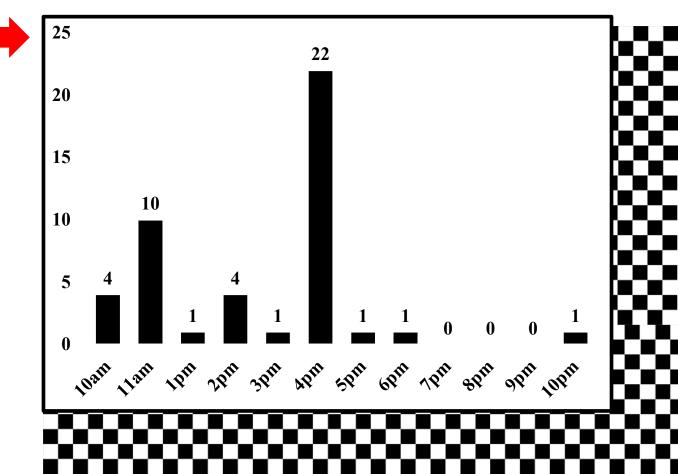

# Interaction Record Analysis

• An outlier record of 53 interactions on the first day

- Average record in the rest of days is **4.5** interactions, less that a <u>hypothetical</u> target of **6.5**.
- May 30<sup>th</sup>, June 3<sup>rd</sup>, 6<sup>th</sup> days with most interactions.

### **Exclude Outlier**