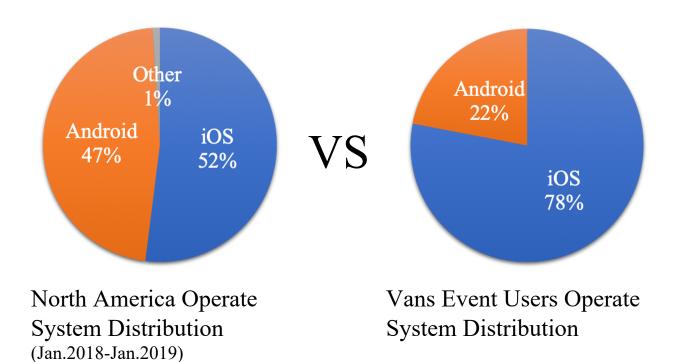

# **User Platform Analysis**

# WHY

• The target group of Vans event is the **young generation**. They prefer iPhone to Android phones.

Source:

https://www.macworld.co.uk/feature/iphone/iphone-vs-android-market-share-3691861/ https://www.businessinsider.com/apple-iphone-popularity-teens-piper-jaffray-2018-4