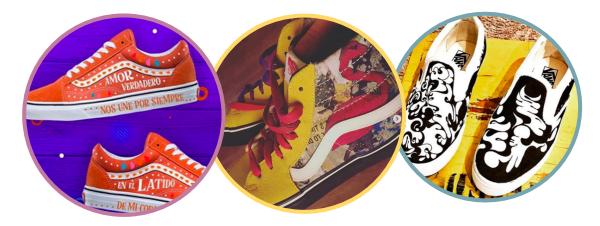

# Here,

What Vans Can Learn From the Analysis About Clustering.

Checkerboard not as popular as other style right now.
Classic Vans design -- but not as <u>personalized</u>

- Colorful based shoes are **personality**.
- Simple color based shoes can design without limitation.
- As the target customers of Vans are <u>personality</u>, pop pattern is the most attractive style.

# We added another source of data

**Instagram** #vanscustom #vansdesign Visual over hundreds of customers designed shoes in two **#hashtags**.

Instagram

Popular Vans Custom Designs -- Design Selection Affects Recipe