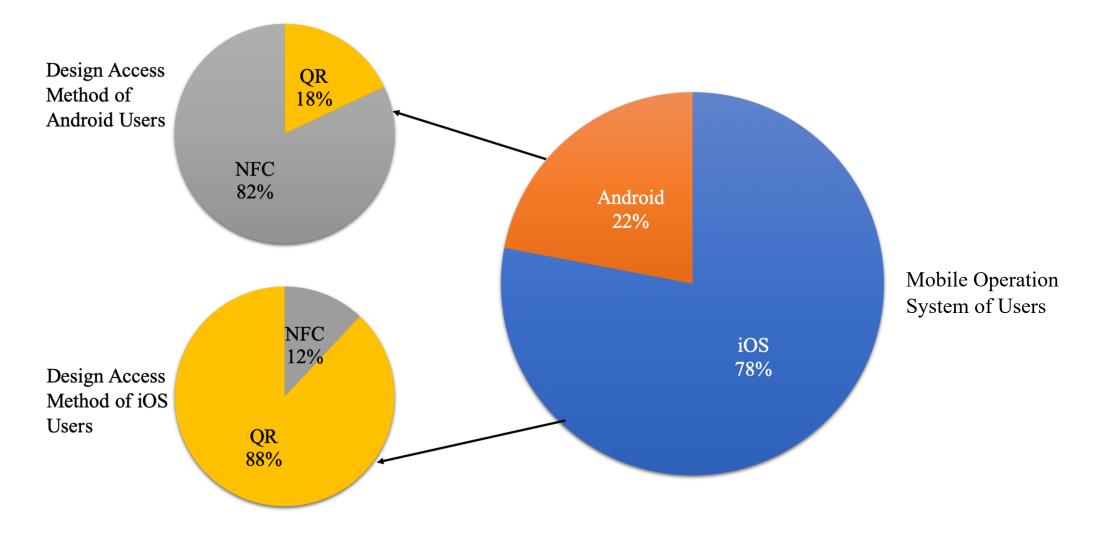

# Design Access Method Analysis

## Design Access Method Analysis

• A technical limitation exists. While all Android phones can read NFC tag, not all iPhone can read NFC tag.