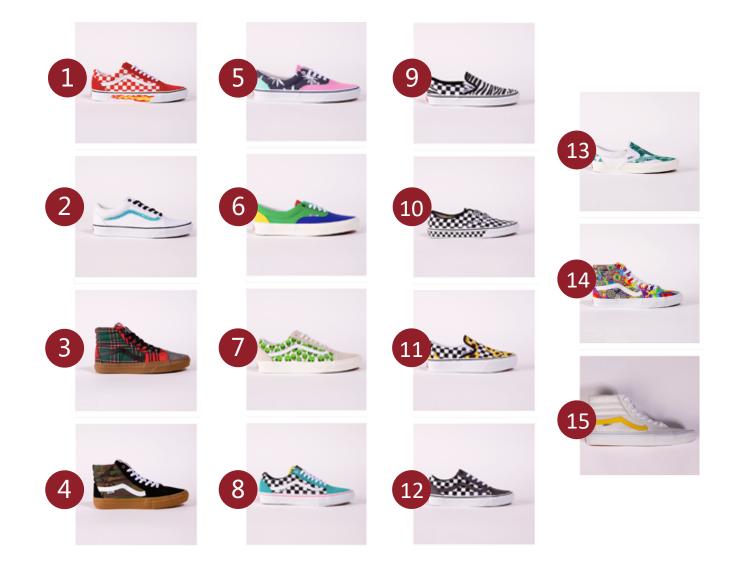

# 15 Recipes of Shoes Design Starters

PERSONALITY PERSONALITY PERSONALITY PERSONALITY PERSONALITY

### **Recipe Popularity Overview**

• Amongst 15 recipes, Recipe No.14 is the most popular one.

• Over half of the recipes were not so popular and did not reach the average interaction records.

# **Checkerboard Clustering**

- Amongst 15 Recipes, 6 are checkerboard design.
- Checkerboard cluster is not as popular as others.

# Pattern Clustering

• Pop pattern is the most popular design, while the plaid pattern is less popular than the other pattern designed styles.

**Design Popularity Comparison** 

Pattern

# Here,

What Vans Can Learn From the Analysis About Clustering.

Checkerboard not as popular as other style right now.
Classic Vans design -- but not as <u>personalized</u>

- Colorful based shoes are **personality**.
- Simple color based shoes can design without limitation.
- As the target customers of Vans are <u>personality</u>, pop pattern is the most attractive style.