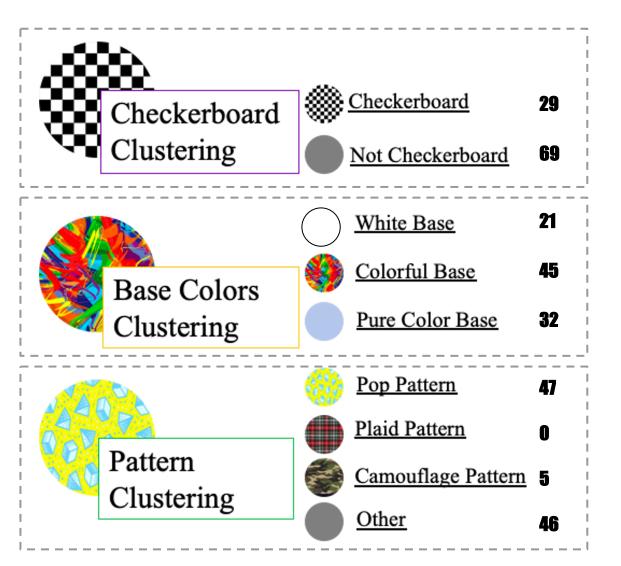

# **Checkerboard Clustering**

- Amongst 15 Recipes, 6 are checkerboard design.
- Checkerboard cluster is not as popular as others.

# Pattern Clustering

• Pop pattern is the most popular design, while the plaid pattern is less popular than the other pattern designed styles.

**Design Popularity Comparison** 

Pattern

## **Clustering**