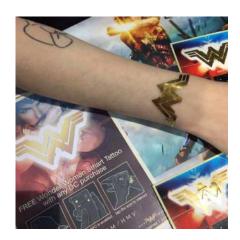

- NFC enabled tattoos are stickers that can be affixed to the skin with a medical grade adhesive layer (similar to a Band Aid). They can be clear, opaque colors, or foil and any shape.
- Great for VIP or special events. Are also used in the medical field in lieu of wristbands.
- Can be worn for up to 3 days and are water resistant.
- Dimensions are minimum 1.5 inches up to 2 inches.