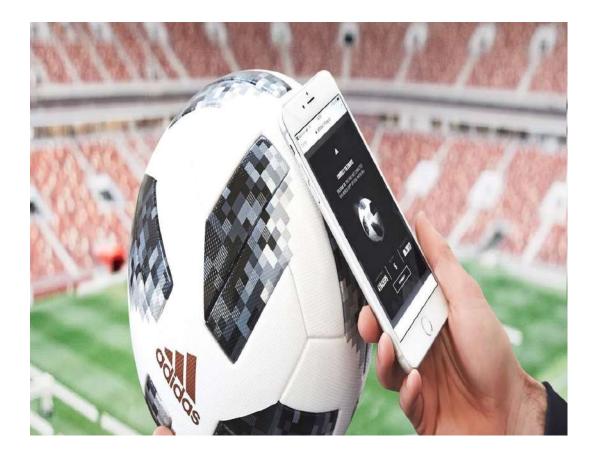

## **Product Authentication**

- NFC, mini QR, black light ink, and microprinting can be used in a variety of mediums as a way to authenticate products and track provenance.
- NFC enabled tamper tags can also be used to track when a product is opened or tampered with. Rugged tags can withstand pressure and excessive wear and tear. They can be placed in objects such as shoes, sports jerseys, or sports equipment. Can be sewn on or ironed on.
- Both form factors are meant to withstand normal wear and tear and have been seen to last 5 plus years.
- Size depends on what type of product the form factor is being embedded into