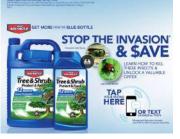

withstand normal wear and tear and have been seen to last 5 plus years.
- Magnets can be 1.5 to 10 inches. Table mats can be up to 30 inches in diameter.



## Table Tents/Coasters







- O QWASI Innovation Realized™
- Table tents can be self-standing form factors printed on card stock or placed in a metal stand. Table tents can also be made with an antimicrobial surface for an additional cost.
- Coasters are typically card stock and are laminated on both sides. Coasters can be made of materials as varying as marble, wood, or stone for an additional cost.
- Both form factors are meant to withstand normal wear and tear and have been seen to last 5 plus years.
- Table tents are 4 x 5 inches or larger. Coasters are typically 3.5 inches or larger in diameter

## Shelf Talkers/Hang Tags













- Shelf talkers are tag stock material with lamination one side and tag adhesive to shelves or tabletops. Hang tags use a thicker tag stock material and do have an adhesive. Tags can also be laminated on both sides for easier cleaning.
- Shelf talkers are great for promoting in-aisle product engagement such as rebates or in-aisle customer assistance. Hang tags can be placed an anything from doors to products such as wine bottles.
- Both form factors are meant to withstand normal wear and tear and have been seen to last 5 plus years.
- Size depends on where the tag or shelf-talker will be displayed.

## **Product Authentication**













- NFC, mini QR, black light ink, and microprinting can be used in a variety of mediums as a way to authenticate products and track provenance.