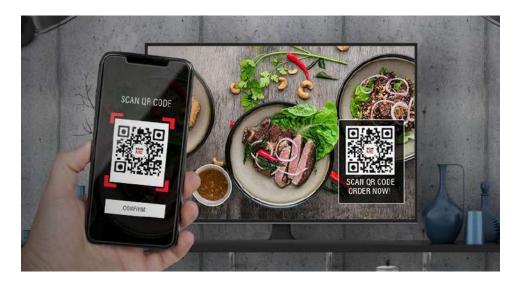

## Television

#### AVAILABLE SELECTION:

- Product Preview
- Immediate Offer
- Shop Live
- Play / Gamification
- Book Appointment
- Join Program
- Donate / Give Now
- Vote on Program

QR only available, sometimes paired with SMS