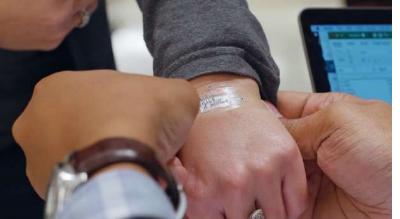

- NFC enabled tattoos are stickers that can be affixed to the skin with a medical grade adhesive layer (similar to a Band Aid). They can be clear, opaque colors, or foil and any shape.
- Great for VIP or special events. Are also used in the medical field in lieu of wristbands.
- Can be worn for up to 3 days and are water resistant.
- Dimensions are minimum 1.5 inches up to 2 inches.