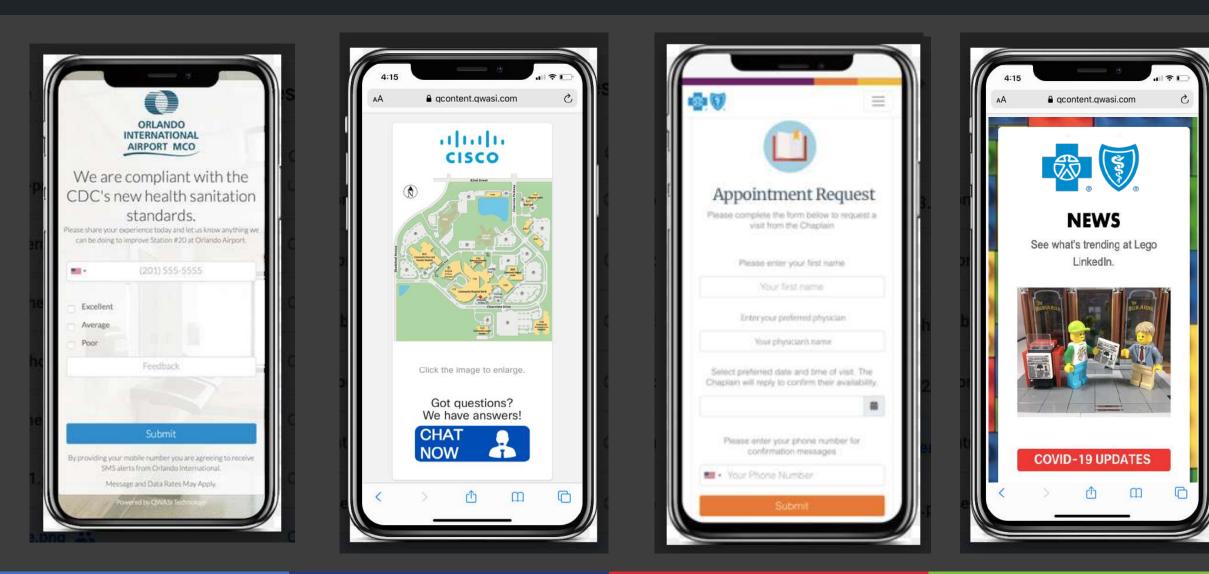

## WELLNESS

- Schedule an appointment from home
- Check in at office
- View outstanding paperwork
- Preview seasonal recommendations
- Chat with specialist
- Preview WiFi password
- View next visit recommendations
- Review medication + dosage
- Review pre/post surgery instructions
- Learn about recalls + new services
- Pay bill

## INSURANCE

- Find FAQs
- Get seasonal reminders
- Find new service offerings
- Follow on social
- View events
- Chat with customer support
- Download app
- Schedule appointment
- Review benefits
- Find an in-network doctor
- View HSA balance
- View explanation of benefits