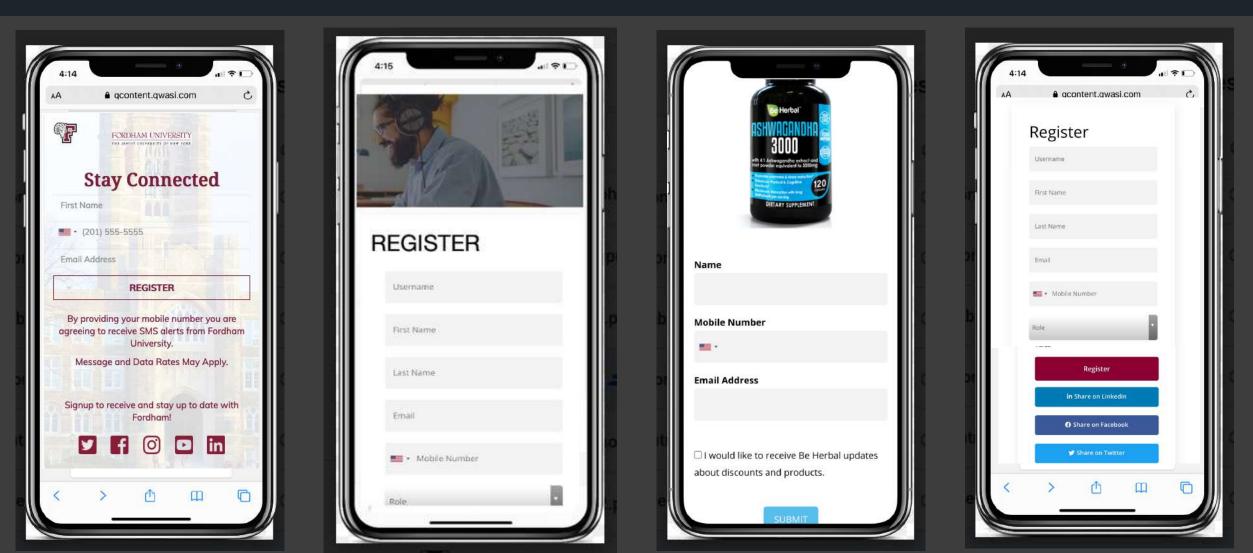

### QSR

- Place an order
- Page waiter
- Chat bot
- Join loyalty
- Receive special offer
- View menu
- Watch video on nutrition
- Reward sustainability
- See nutritional facts
- View food photos
- Event signup
- Social post
- Feedback survey
- Suggestion box

## **GROCERY STORE**

## RETAIL

- View immediate offers
- See product details
- Learn about matching products
- Request sizes
- Build custom product
- Chat with specialist
- Check inventory
- Product authentication
- Wash wear details
- Sustainability lifecycle
- View additional services
- Reward loyalty

## ENTERTAINMENT

- Mobile ticket
- See map
- Find seat
- Order to seat
- Collect points
- Get SWAG
- Social posting
- Join megatron games
- Live stream listen/watch
- Chat for assistance
- Buy season tix
- Take home memorabilia
- Donate

## CORPORATE

- Join updates
- Find map
- Join meeting
- Check room availability
- View manuals
- Chat with IT support
- Get reminders
- Order food to desk (services)
- Check benefit options
- Gamify training
- View Wifi password
- Report activity
- Suggestion box