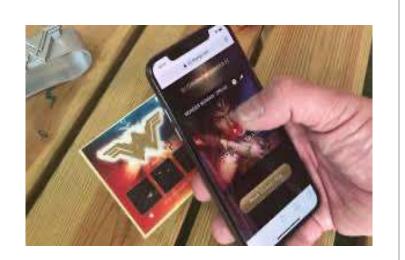

- NFC enabled tattoos are stickers that can be affixed to the skin with a medical grade adhesive layer (similar to a Band Aid). They can be clear, opaque colors, or foil and any shape.
- Great for VIP or special events. Are also used in the medical field in lieu of wristbands.
- Can be worn for up to 3 days and are water resistant.
- Dimensions are minimum 1.5 inches up to 2 inches.