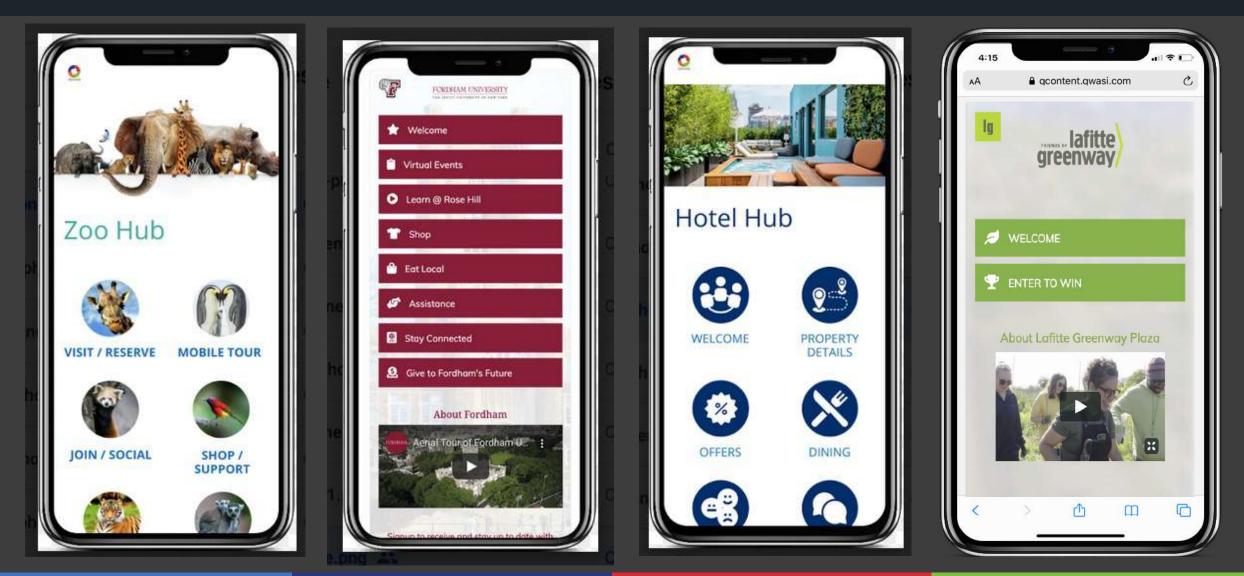

ty opportunities
- View Schedule maintenance
- View new car offerings + accessories
- Learn about new services
- Understand sustainability initiatives
- Gamify social
- Survey feedback
- Suggestion box



## INSURANCE





- Find FAQs
- Get seasonal reminders
- Find new service offerings
- Follow on social
- View events
- Chat with customer support
- Download app
- Schedule appointment
- Review benefits
- Find an in-network doctor
- View HSA balance
- View explanation of benefits



## CPG





- See product details
- Product authentication
- Learn about matching products
- Chat for unboxing support
- Build custom product
- Receive a rebate
- Signup for warranty
- Reorder favorites
- Sustainability + Etsy
- Provide feedback + social share
- Join events
- Earn loyalty



## Design











## WELCOME





## AUTHENTICATION



























## CHECK-IN





WAYFINDING











- 1 Magnets & Key-fobs
- 1 Table Tents / Coaster
- 1 Shell Talkers / Hangtags
- 1 Product Authentication

1 Stickers

1 Promos / Books



1 Product Preview Custom

1 Direct Mail

1 Print Advertising

1 Second Screen



### Decals



- Decals are fixed objects bound to physical objects via a layer of removable adhesive without leaving a residue.
- Decals can attach to all surfaces, please note, on metal surfaces a ferrite tag must be used.
- Decals are printed with a thick lamination layer in order to withstand normal tabletop wear and tear, such as cleaning, and have been seen to last over 5 years.
- Size ranges from 1 to 9 inches in diameter.





## Magnets/Table Mats





- Magnets can