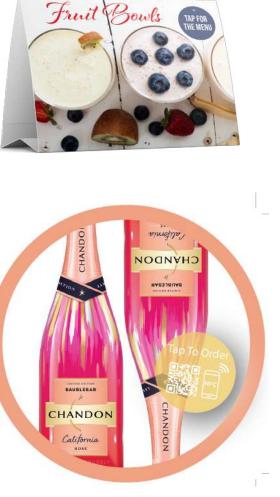

## Table Tents/Coasters

- O QWASI Innovation Realized™
- Table tents can be self-standing form factors printed on card stock or placed in a metal stand. Table tents can also be made with an antimicrobial surface for an additional cost.
- Coasters are typically card stock and are laminated on both sides. Coasters can be made of materials as varying as marble, wood, or stone for an additional cost.
- Both form factors are meant to withstand normal wear and tear and have been seen to last 5 plus years.
- Table tents are 4 x 5 inches or larger. Coasters are typically 3.5 inches or larger in diameter