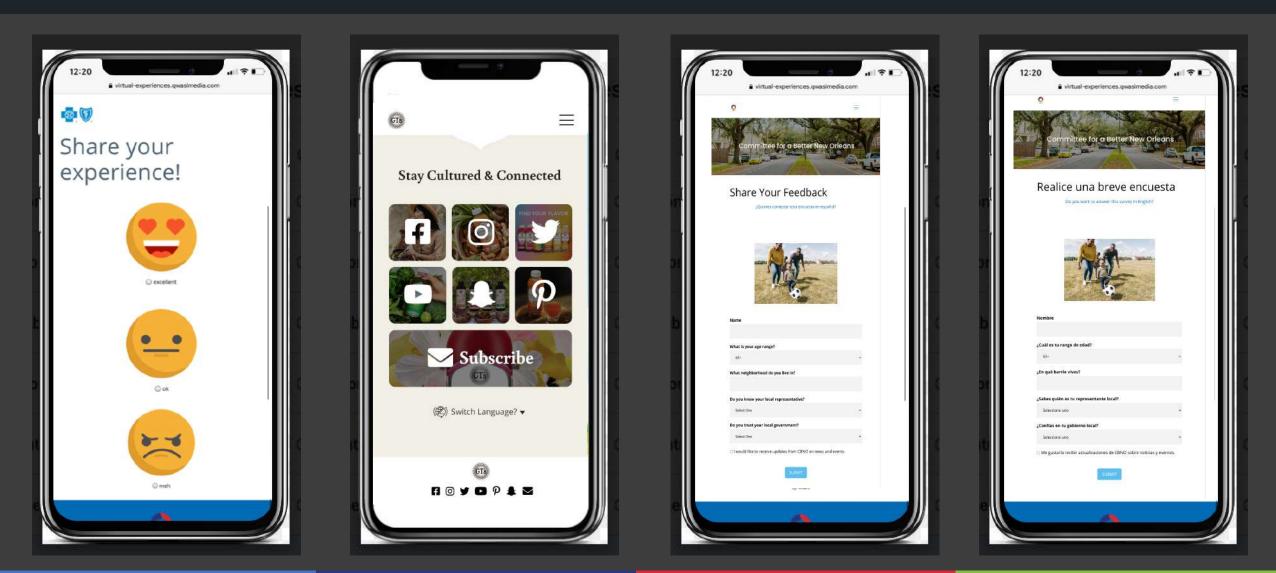

## PUBLIC SECTOR

- To join updates
- Find map
- Preview travel directions
- See events + local businesses
- Register to vote
- Report suspicious activity
- Report dangerous road conditions
- Report car or train accidents
- View parking availability + regulations
- Learn about local services
- Understand sustainability regulations
- Preview school ratings

## EDUCATION

- Find map + transportation
- Request help + send alert
- Chat for assistance
- Shop school swag
- Buy tickets to games
- Join clubs
- Preview sustainability standards
- Find Wifi password
- Preview + register for school events
- Join class collaboration
- Check teachers notes + assignments
- Login to check grades
- Find FAQS