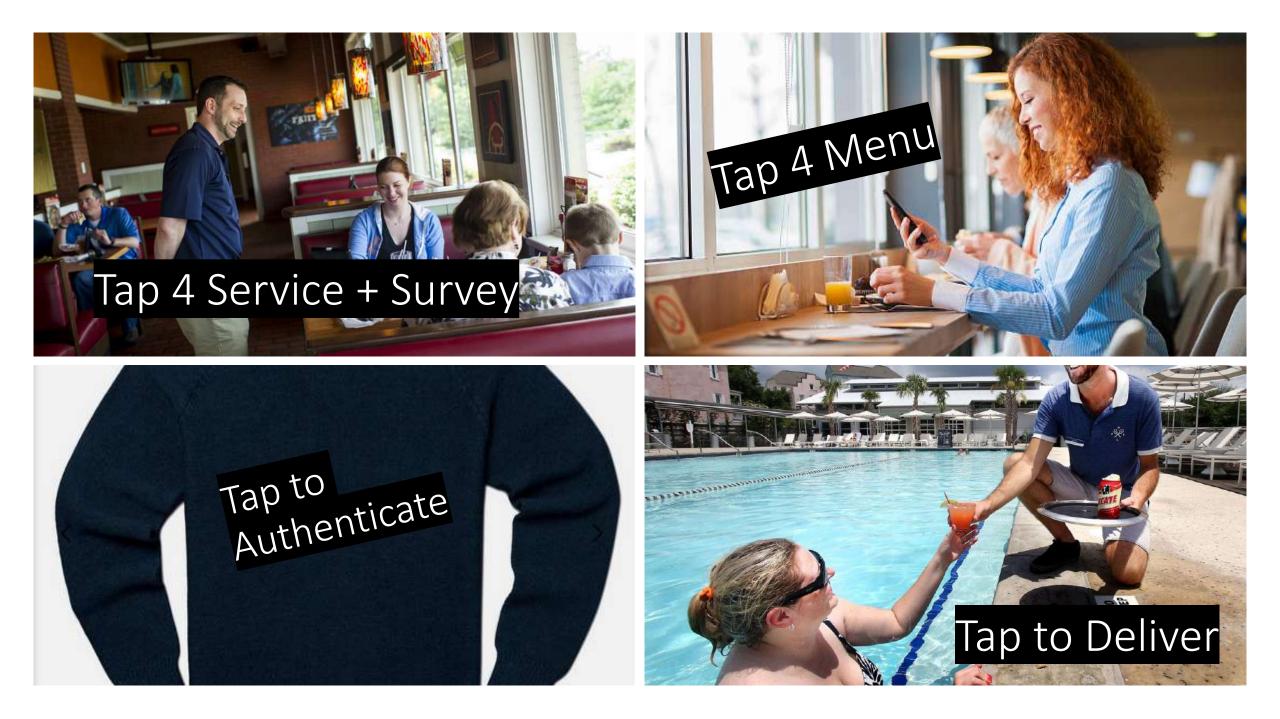

### QSR

- Place an order
- Page waiter
- Chat bot
- Join loyalty
- Receive special offer
- View menu
- Watch video on nutrition
- Reward sustainability
- See nutritional facts
- View food photos
- Event signup
- Social post
- Feedback survey
- Suggestion box

## RETAIL

- View immediate offers
- See product details
- Learn about matching products
- Request sizes
- Build custom product
- Chat with specialist
- Check inventory
- Product authentication
- Wash wear details
- Sustainability lifecycle
- View additional services
- Reward loyalty