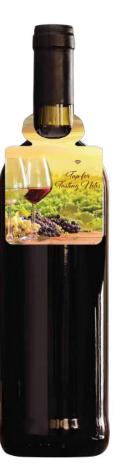

## Shelf Talkers/Hang Tags

- Shelf talkers are tag stock material with lamination one side and tag adhesive to shelves or tabletops. Hang tags use a thicker tag stock material and do have an adhesive. Tags can also be laminated on both sides for easier cleaning.
- Shelf talkers are great for promoting in-aisle product engagement such as rebates or in-aisle customer assistance. Hang tags can be placed an anything from doors to products such as wine bottles.
- Both form factors are meant to withstand normal wear and tear and have been seen to last 5 plus years.
- Size depends on where the tag or shelf-talker will be displayed.