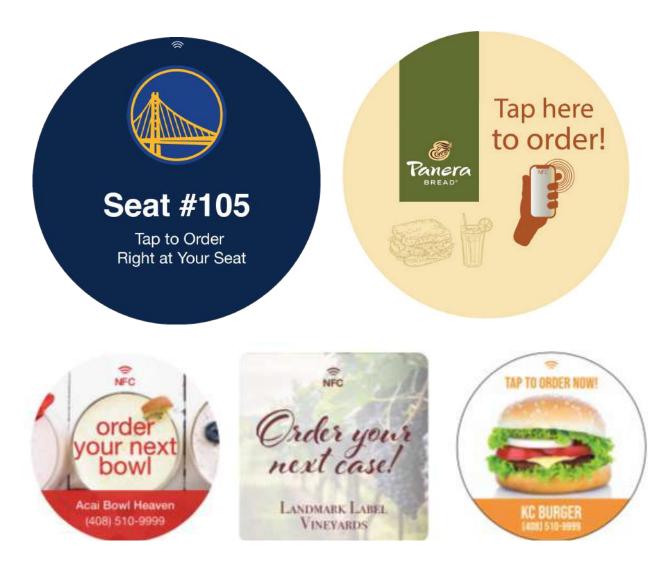

## Magnets/Table Mats

- Magnets can be made into any shape. They can be both NFC and QR activated
- Table mats are made from vinyl with a protective lamination layer for easy cleaning. They come with either a permanent adhesive or a removable adhesive.
- Both form factors are meant to withstand normal wear and tear and have been seen to last 5 plus years.
- Magnets can be 1.5 to 10 inches. Table mats can be up to 30 inches in diameter.