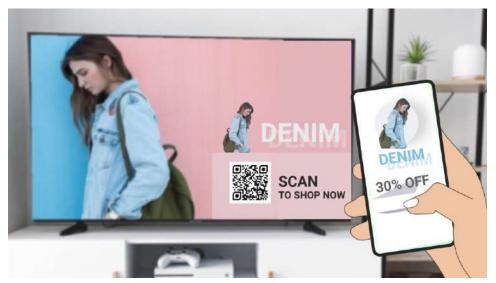

## Television

#### AVAILABLE SELECTION:

- Product Preview
- Immediate Offer
- Shop Live
- Play / Gamification
- Book Appointment
- Join Program
- Donate / Give Now
- Vote on Program

QR only available, sometimes paired with SMS