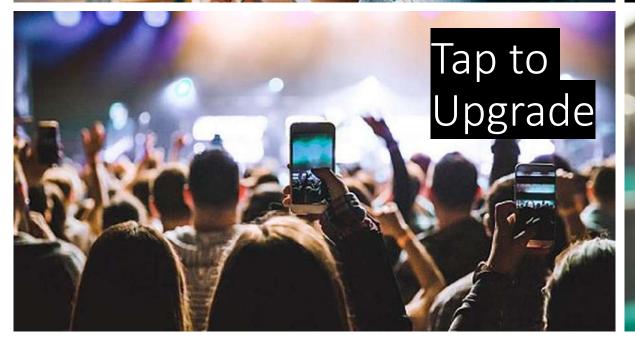

## ENTERTAINMENT

- Mobile ticket
- See map
- Find seat
- Order to seat
- Collect points
- Get SWAG
- Social posting
- Join megatron games
- Live stream listen/watch
- Chat for assistance
- Buy season tix
- Take home memorabilia
- Donate

## Second Screen

#### AVAILABLE SELECTION:

- Street Signage
- Wayfinding Boards
- Sports Megatrons
- Check-in display
- Elevator Displays
- Order Boards
- Transportation Boards

QR only available, unless second screen partner includes NFC inlay with tapable engagement.