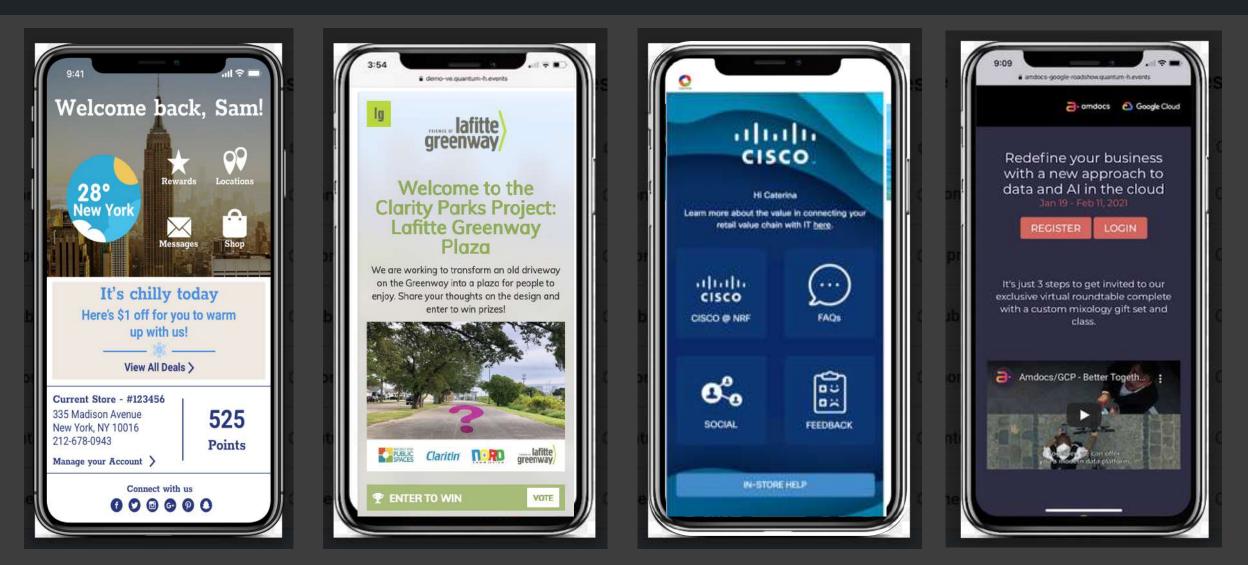

### QSR

- Place an order
- Page waiter
- Chat bot
- Join loyalty
- Receive special offer
- View menu
- Watch video on nutrition
- Reward sustainability
- See nutritional facts
- View food photos
- Event signup
- Social post
- Feedback survey
- Suggestion box

## **GROCERY STORE**

## RETAIL

- View immediate offers
- See product details
- Learn about matching products
- Request sizes
- Build custom product
- Chat with specialist
- Check inventory
- Product authentication
- Wash wear details
- Sustainability lifecycle
- View additional services
- Reward loyalty

## ENTERTAINMENT

- Mobile ticket
- See map
- Find seat
- Order to seat
- Collect points
- Get SWAG
- Social posting
- Join megatron games
- Live stream listen/watch
- Chat for assistance
- Buy season tix
- Take home memorabilia
- Donate

## CORPORATE

- Join updates
- Find map
- Join meeting
- Check room availability
- View manuals
- Chat with IT support
- Get reminders
- Order food to desk (services)
- Check benefit options
- Gamify training
- View Wifi password
- Report activity
- Suggestion box

## GAS + CONVENIENT STORE

- See map
- View menu
- Deliver to car
- Mobile receipt
- Join loyalty
- Rewards available
- Learn services
- Schedule maintenance
- Chat with support
- Report activity
- Feedback survey
- Social gamification