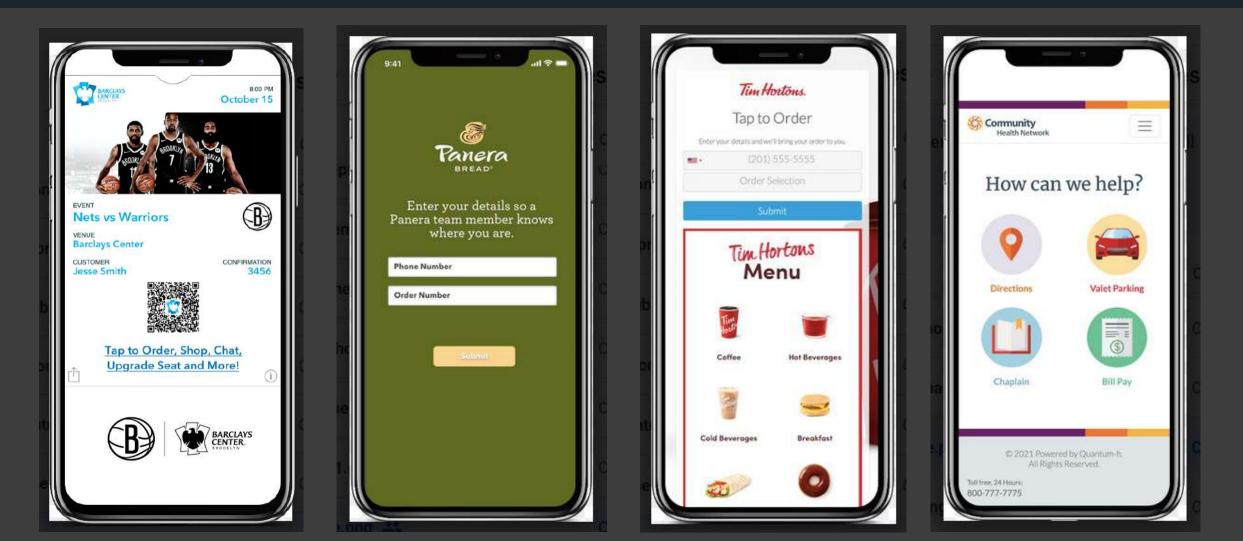

## ENTERTAINMENT

- Mobile ticket
- See map
- Find seat
- Order to seat
- Collect points
- Get SWAG
- Social posting
- Join megatron games
- Live stream listen/watch
- Chat for assistance
- Buy season tix
- Take home memorabilia
- Donate

### QSR

- Place an order
- Page waiter
- Chat bot
- Join loyalty
- Receive special offer
- View menu
- Watch video on nutrition
- Reward sustainability
- See nutritional facts
- View food photos
- Event signup
- Social post
- Feedback survey
- Suggestion box

## HOSPITALITY

- Preview trip
- Reserve restaurant / services
- See recommendations
- Join loyalty
- Learn rewards availability
- Check in/out view policies
- Order poolside / venue
- Concierge chat
- Request car / valet
- In-room Sustainability
- Feedback Survey
- Social gamification

## TRAVEL

- Preview availability
- Book travel

- Preview status + club availability
- Check in
- View map
- See offers / rewards
- Upgrade seat
- Join loyalty
- Shop from gate
- Chat with support
- Report suspicious activity
- Find luggage
- Sustainability FAQs