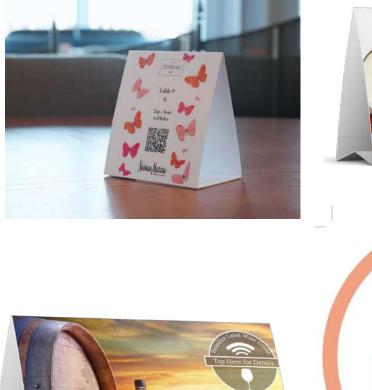

## Table Tents/Coasters

- O QWASI Innovation Realized™
- Table tents can be self-standing form factors printed on card stock or placed in a metal stand. Table tents can also be made with an antimicrobial surface for an additional cost.
- Coasters are typically card stock and are laminated on both sides. Coasters can be made of materials as varying as marble, wood, or stone for an additional cost.
- Both form factors are meant to withstand normal wear and tear and have been seen to last 5 plus years.
- Table tents are 4 x 5 inches or larger. Coasters are typically 3.5 inches or larger in diameter