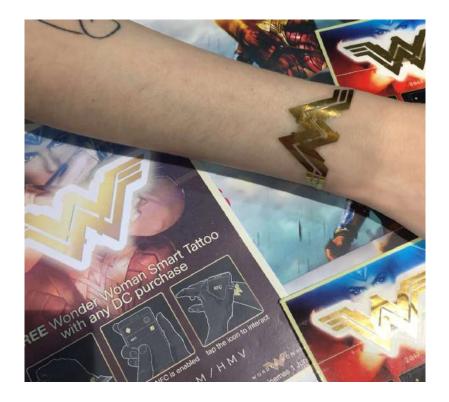

- NFC enabled tattoos are stickers that can be affixed to the skin with a medical grade adhesive layer (similar to a Band Aid). They can be clear, opaque colors, or foil and any shape.
- Great for VIP or special events. Are also used in the medical field in lieu of wristbands.
- Can be worn for up to 3 days and are water resistant.
- Dimensions are minimum 1.5 inches up to 2 inches.