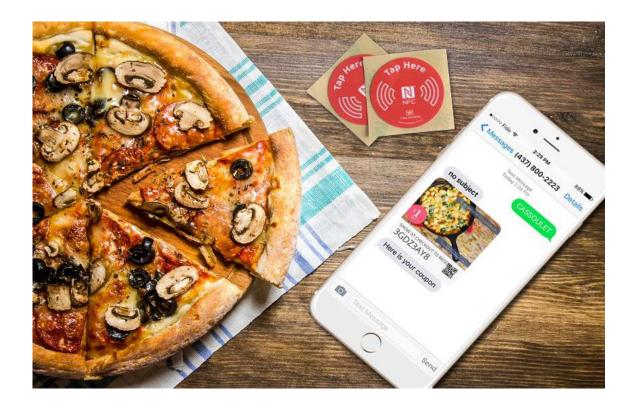

# **DESIGNED TO DO MORE**

By scanning a grocery magnet, the item loads into the customer's digital shopping cart for purchase.

Proprietary & Confidential

## **GROCERY STORE**

### Tap to...

Ē

- Coupons available
- See map
- Add product to mobile cart
- View recipes
- Order at Deli
- Mobile checkout
- Join loyalty
- Learn new services offerings
- Chat with support
- Report activity
- Feedback survey
- Social gamification