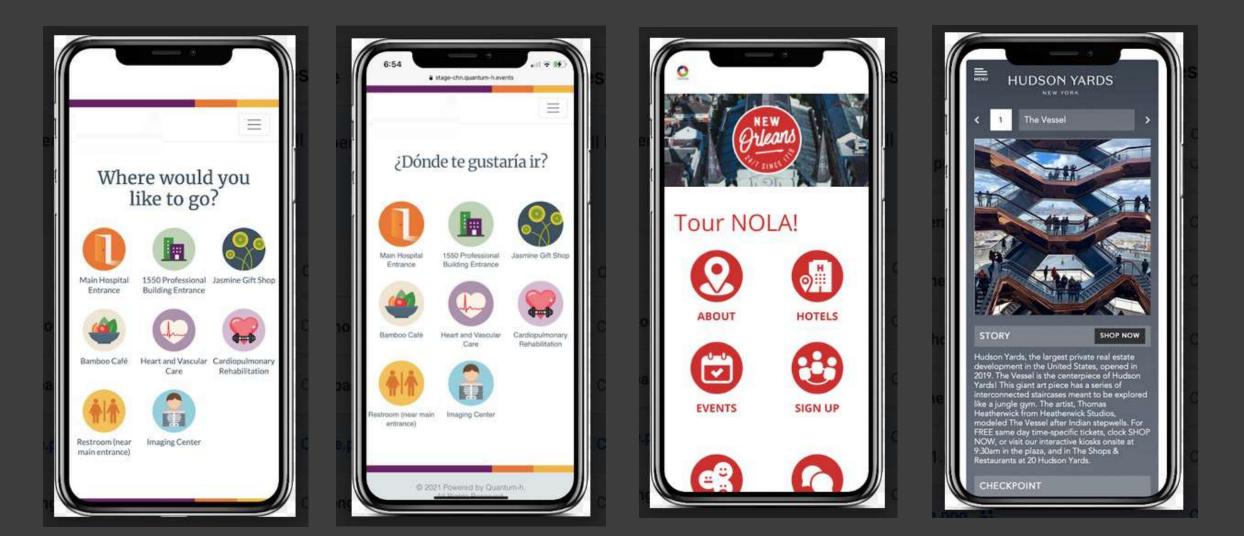

## CHECK-IN

WAYFINDING

- 1 Magnets & Key-fobs
- 1 Table Tents / Coaster
- 1 Shell Talkers / Hangtags
- 1 Product Authentication

1 Stickers

1 Promos / Books

1 Product Preview Custom

1 Direct Mail

1 Print Advertising