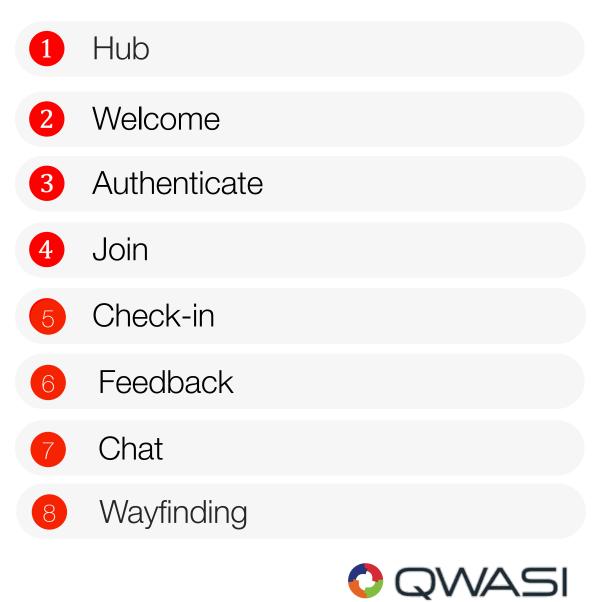

## WELCOME

## AUTHENTICATION

## CHECK-IN

WAYFINDING

- 1 Magnets & Key-fobs
- 1 Table Tents / Coaster
- 1 Shell Talkers / Hangtags
- 1 Product Authentication

1 Stickers

1 Promos / Books

1 Product Preview Custom

1 Direct Mail

1 Print Advertising