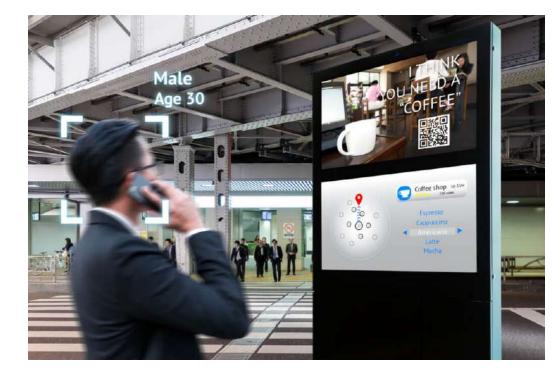

## Second Screen

#### AVAILABLE SELECTION:

- Street Signage
- Wayfinding Boards
- Sports Megatrons
- Check-in display
- Elevator Displays
- Order Boards
- Transportation Boards

QR only available, unless second screen partner includes NFC inlay with tapable engagement.