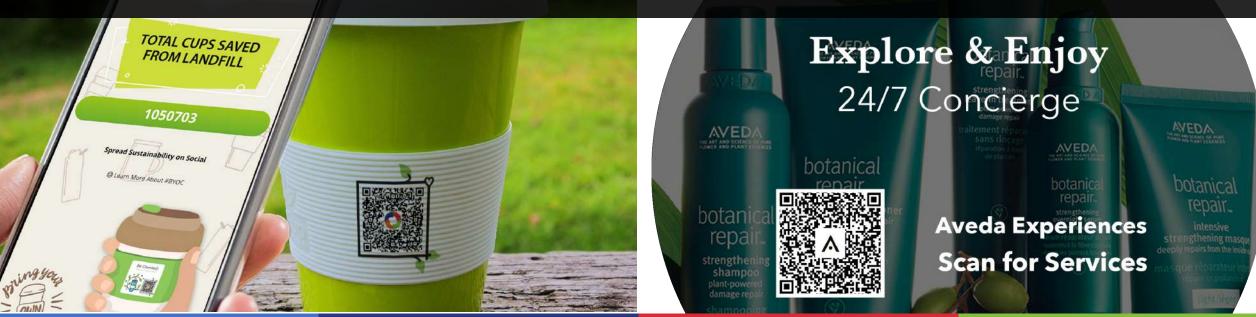

# SUSTAINABLE INNOVATION

**#BRA** Build Recyclable Assets

**#BYOC** Bring Your Own Container

#COMPOSTING Compost Counter

**#UPCYCLE** Transforming Objects

SCAN FOR MORE PROGRAMS