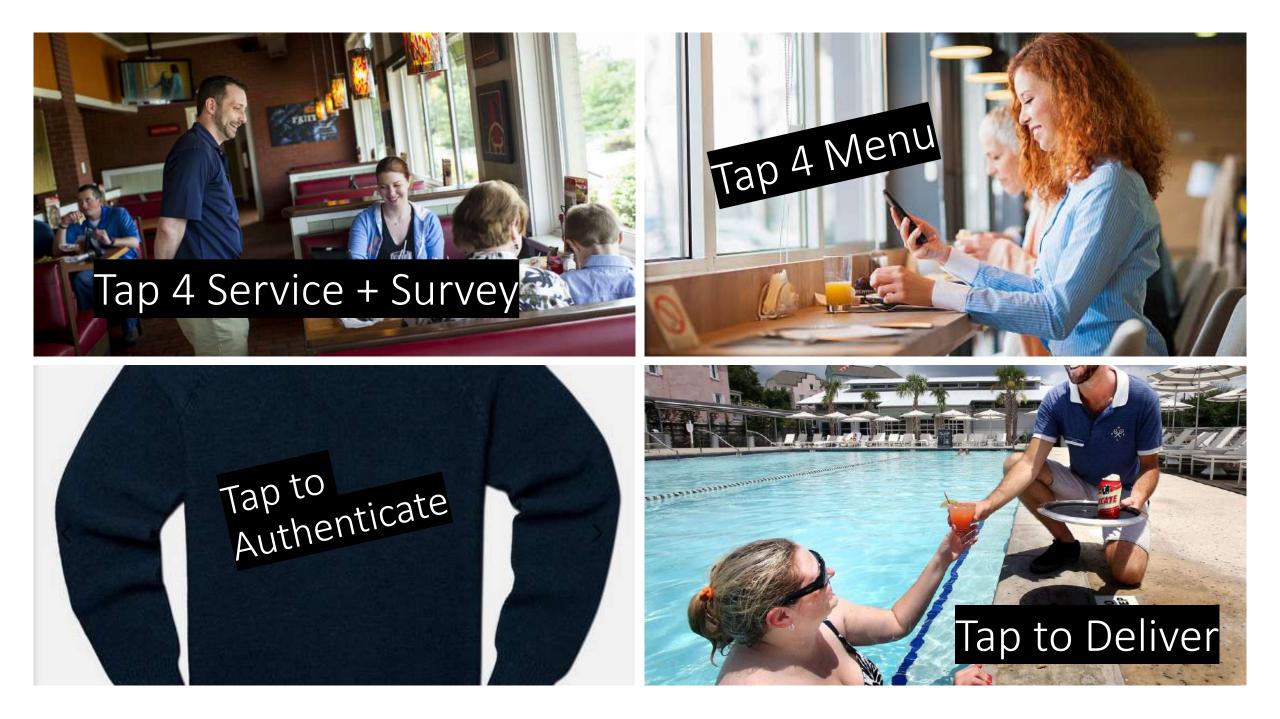

#### QSR

- Place an order
- Page waiter
- Chat bot
- Join loyalty
- Receive special offer
- View menu
- Watch video on nutrition
- Reward sustainability
- See nutritional facts
- View food photos
- Event signup
- Social post
- Feedback survey
- Suggestion box

#### RETAIL

- View immediate offers
- See product details
- Learn about matching products
- Request sizes
- Build custom product
- Chat with specialist
- Check inventory
- Product authentication
- Wash wear details
- Sustainability lifecycle
- View additional services
- Reward loyalty

### HOSPITALITY

- Preview trip
- Reserve restaurant / services
- See recommendations
- Join loyalty
- Learn rewards availability
- Check in/out view policies
- Order poolside / venue
- Concierge chat
- Request car / valet
- In-room Sustainability
- Feedback Survey
- Social gamification