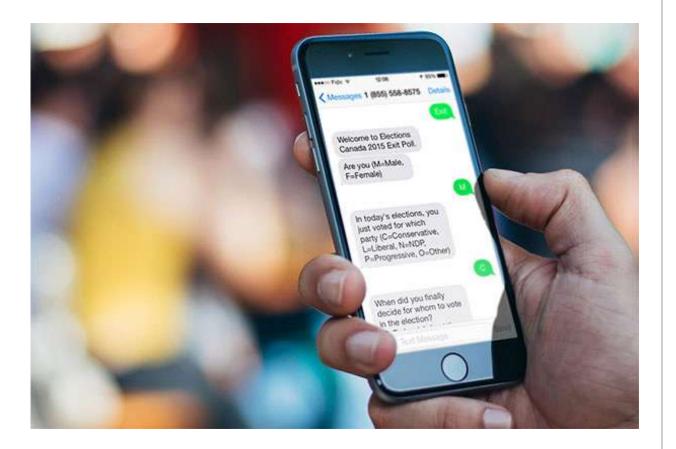

### PUBLIC SECTOR

- To join updates
- Find map
- Preview travel directions
- See events + local businesses
- Register to vote
- Report suspicious activity
- Report dangerous road conditions
- Report car or train accidents
- View parking availability + regulations
- Learn about local services
- Understand sustainability regulations
- Preview school ratings