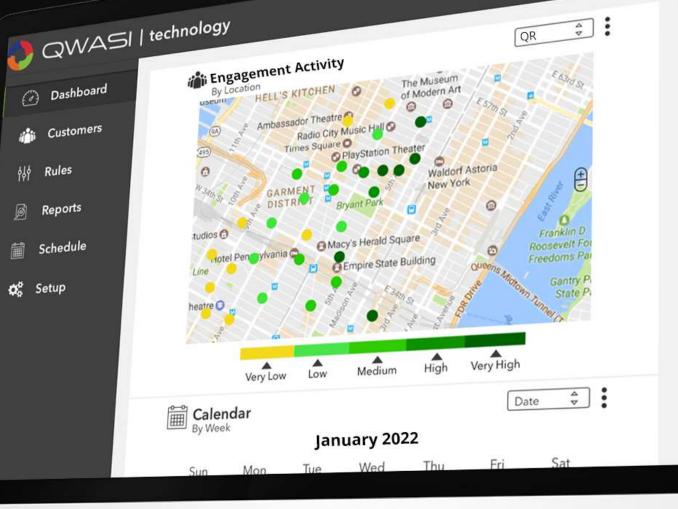

# **CONVERSION INSIGHTS**

- Top Locations
- Top Products

Top CampaignsUnique Devices

- Acquisition
- Conversion

- Social Amplification
- Sustainability Score

KPI Metrics ROI Insights

Business teams can track campaigns across events, micro locations, and sponsorships to view highest conversion, associated revenue, and best performing campaigns.