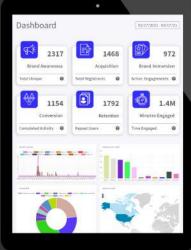

# **CONVERSION INSIGHTS**

- Top Locations
- Top Products

Top CampaignsUnique Devices

- Acquisition
- Conversion

- Social Amplification
- Sustainability Score

KPI Metrics ROI Insights

Business teams can track campaigns across events, micro locations, and sponsorships to view highest conversion, associated revenue, and best performing campaigns.