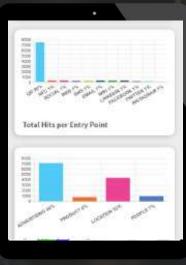

# **CONVERSION INSIGHTS**

- Top Locations
- Top Products

Top CampaignsUnique Devices

- Acquisition
- Conversion

- Social Amplification
- Sustainability Score

KPI Metrics ROI Insights

Business teams can track campaigns across events, micro locations, and sponsorships to view highest conversion, associated revenue, and best performing campaigns.