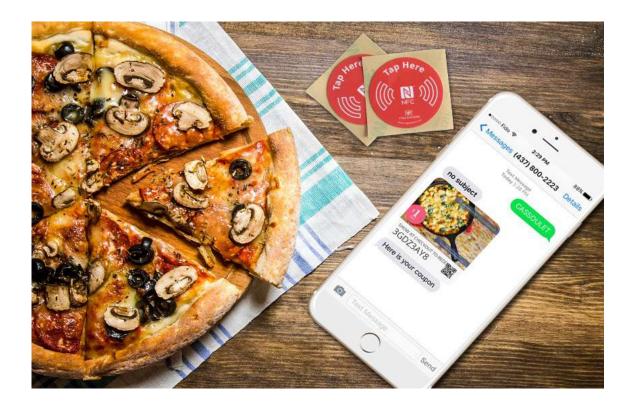

# GAS + CONVENIENT STORE

- See map
- View menu
- Deliver to car
- Mobile receipt
- Join loyalty
- Rewards available
- Learn services
- Schedule maintenance
- Chat with support
- Report activity
- Feedback survey
- Social gamification