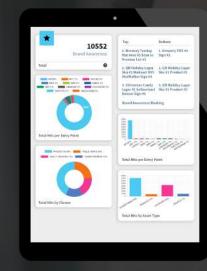

# **CONVERSION INSIGHTS**

- Top Locations
- Top Products

Top CampaignsUnique Devices

- Acquisition
- Conversion

- Social Amplification
- Sustainability Score

KPI Metrics ROI Insights

Business teams can track campaigns across events, micro locations, and sponsorships to view highest conversion, associated revenue, and best performing campaigns.