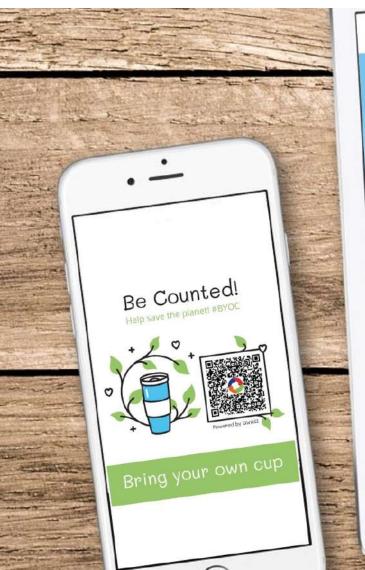

# SUSTAINABLE INNOVATION

**#BRA** Build Recyclable Assets

**#BYOC** Bring Your Own Container

#COMPOSTING Compost Counter

**#UPCYCLE** Transforming Objects

SCAN FOR MORE PROGRAMS