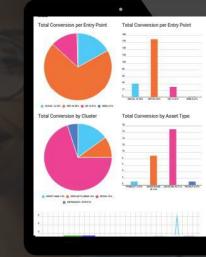

# **CONVERSION INSIGHTS**

- Top Locations
- Top Products

Top CampaignsUnique Devices

- Acquisition
- Conversion

- Social Amplification
- Sustainability Score

KPI Metrics ROI Insights

Business teams can track campaigns across events, micro locations, and sponsorships to view highest conversion, associated revenue, and best performing campaigns.