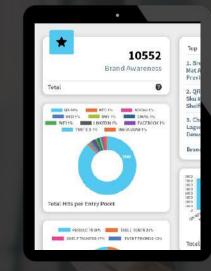

# **CONVERSION INSIGHTS**

- Top Locations
- Top Products

Top CampaignsUnique Devices

- Acquisition
- Conversion

- Social Amplification
- Sustainability Score

KPI Metrics ROI Insights

Business teams can track campaigns across events, micro locations, and sponsorships to view highest conversion, associated revenue, and best performing campaigns.