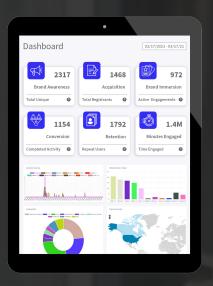

## CONVERSION INSIGHTS

- Top Locations
- Top Advertising
- Top Campaigns
- Unique Devices

- Acquisition
- Conversion

- Social Amplification
- Sustainability Score

- KPI Metrics
- ROI Insights

Business teams can track campaigns across events, micro locations, and sponsorships to view highest conversion, associated revenue, and best performing campaigns.