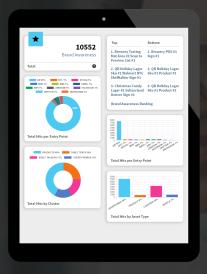

## CONVERSION INSIGHTS

- Top Locations
- Top Advertising
- Top Campaigns
- Unique Devices

- Acquisition
- Conversion

- Social Amplification
- Sustainability Score

- KPI Metrics
- ROI Insights

Business teams can track campaigns across events, micro locations, and sponsorships to view highest conversion, associated revenue, and best performing campaigns.