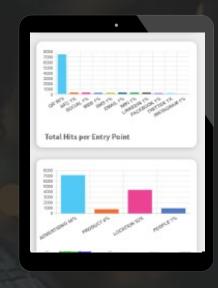

## CONVERSION INSIGHTS

- Top Locations
- Top Advertising
- Top Campaigns
- Unique Devices

- Acquisition
- Conversion

- Social Amplification
- Sustainability Score

- KPI Metrics
- ROI Insights

Business teams can track campaigns across events, micro locations, and sponsorships to view highest conversion, associated revenue, and best performing campaigns.