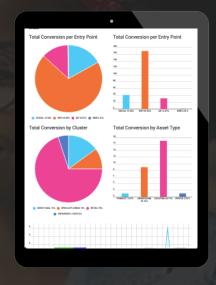

## CONVERSION INSIGHTS

- Top Locations
- Top Advertising
- Top Campaigns
- Unique Devices

- Acquisition
- Conversion

- Social Amplification
- Sustainability Score

- KPI Metrics
- ROI Insights

Business teams can track campaigns across events, micro locations, and sponsorships to view highest conversion, associated revenue, and best performing campaigns.