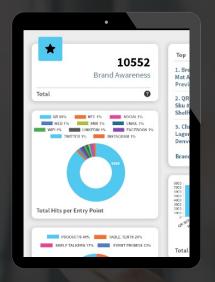

## CONVERSION INSIGHTS

- Top Locations
- Top Advertising
- Top Campaigns
- Unique Devices

- Acquisition
- Conversion

- Social Amplification
- Sustainability Score

- KPI Metrics
- ROI Insights

Business teams can track campaigns across events, micro locations, and sponsorships to view highest conversion, associated revenue, and best performing campaigns.