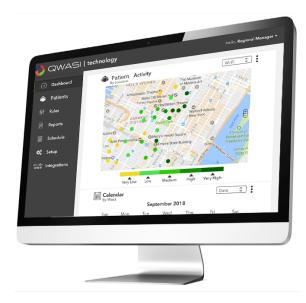

#### Local Intelligence

- Showcases macro and micro analytics for behavioral insights
- Provides location, weather, language for personalization
- Offers simple scalable admin for varying types of application management